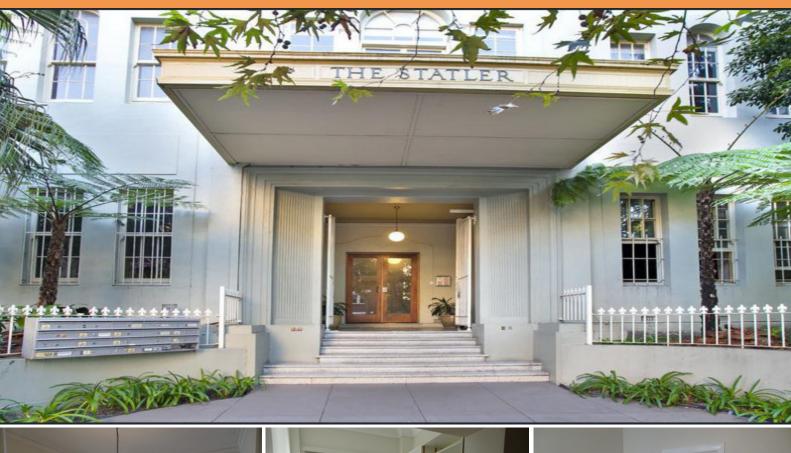

## 15/257 Darlinghurst Road DARLINGHURST, NSW

🛅 1 📥

Updated & quiet rear studio in heart of Darlinghurst

Tucked away in one of the area's most ornate buildings, this private studio located at the rear of the block and is reached via a tranquil garden courtyard. It's a haven off Darlinghurst Road, minutes from Kings Cross Station and top dining precinct.

## Highlights

- \* Secure building 'The Statler', c1880s, period details
- \* Intercom, impressive wood-panel entry
- \* Rear apt accessed via garden c/yard
- \* Bright Studio w/ large windows, high ceilings
- \* Well maintained kitchen and bathroom -kitchen with new appliances
- \* recently painted and carpeted
- $^{\ast}$  located in a central location, with easy access to shops, transport, and amenities, and