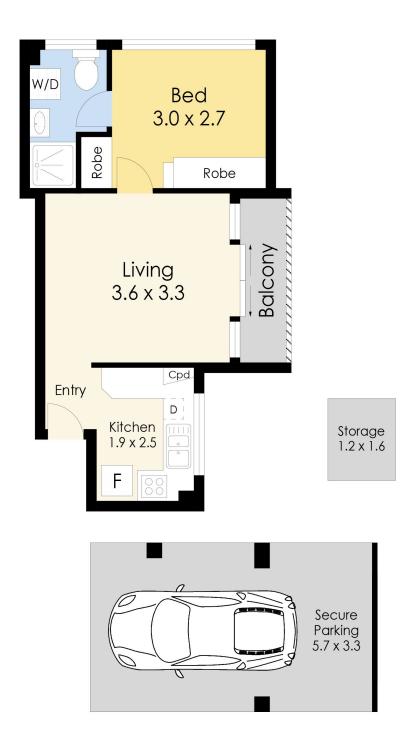

## PARKSIDE POSITION & PANORAMIC VIEWS

Sure to appeal to first home buyers and investors this private top floor apartment offers sweeping Centennial Park & district views. Located at the rear of the building, the ambience is quiet, leafy green & easy. Big windows provide abundant natural light and the interior is clean and modern.

Other features include:

- ? Intercom security & elevator access
- ? Recent building upgrades
- ? Built-in wardrobes & shelving
- ? Internal laundry facilities
- ? Allocated secure parking space

**Council Rates:** \$218.50 p/q **Water Rates:** \$177.91 p/q **Strata Rates:** \$1,005.10 p/q

Victoria Lincoln

**Hilary Lazarus** 

0415 163 399

0414 442 414

Disclaimer: Sydney Floor Plans A.B.N. 80 952 665 571 mob. 0402073101 This plan serves only as a guide for marketing purposes. 06/18 Dimensions are approximate and should not be relied upon for specific detail. \*Unit Area : 39.01 sqm \*Car Space : 18.00 sqm \*Storage Area : 1.88 sqm \*Total Area : 58.89 sqm