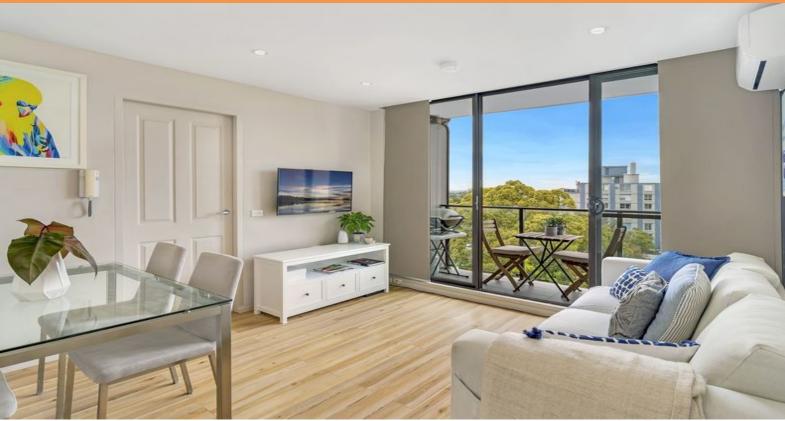

## PARKSIDE POSITION & PANORAMIC VIEWS

Sure to appeal to first home buyers and investors this private top floor apartment offers sweeping Centennial Park & district views. Located at the rear of the building, the ambience is quiet, leafy green & easy. Big windows provide abundant natural light and the interior is clean and modern.

Other features include:

- ? Intercom security & elevator access
- ? Recent building upgrades
- ? Built-in wardrobes & shelving
- ? Internal laundry facilities
- ? Allocated secure parking space

**Council Rates:** \$218.50 p/q **Water Rates:** \$177.91 p/q **Strata Rates:** \$1,005.10 p/q