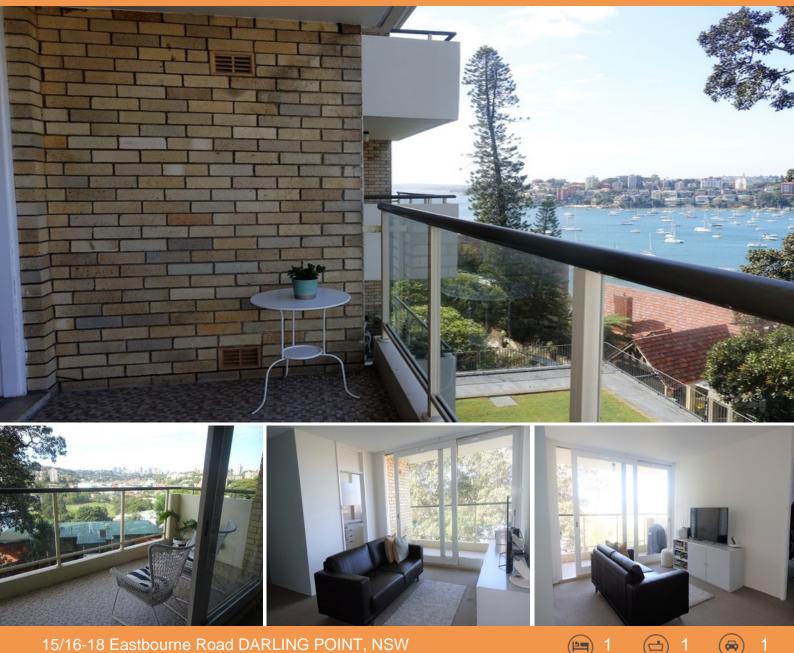

## 15/16-18 Eastbourne Road DARLING POINT, NSW

## Bright 1 bedroom apartment with stunning views.

## DEPOSIT TAKEN

In a highly prized neighbourhood, with stunning views captured from the balcony and living area is this meticulously maintained 1 bedroom unit. Situated in a security building with level lift access, and recently refurbished common areas with superbly landscaped grounds make this an ideal haven.

The apartment features living flowing to balcony, large bedroom and neat and tidy kitchen and bathroom. Easy access to residents' laundry as well as a secure car space.