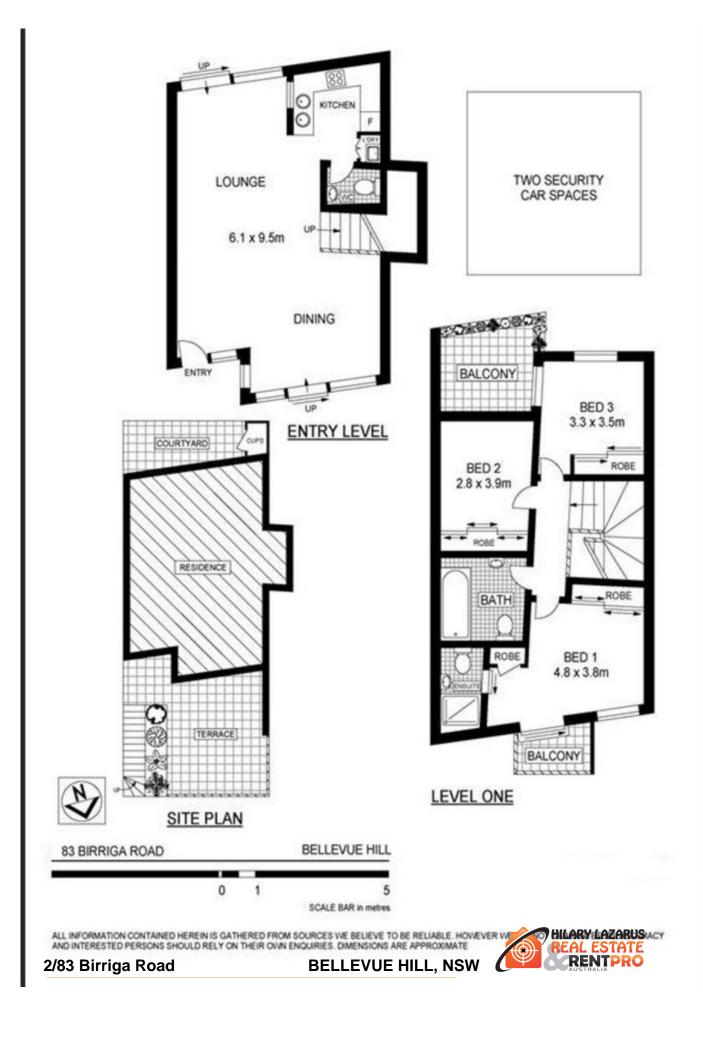

## 2/83 Birriga Road BELLEVUE HILL, NSW

## Apartment Features:

- > Three large bedrooms, each with built in robes
- > Two modern bathrooms main with bath
- > Third Separate powder room/ toilet off kitchen
- > Fresh Carpets upstairs and floor boards downstairs
- > Internal laundry