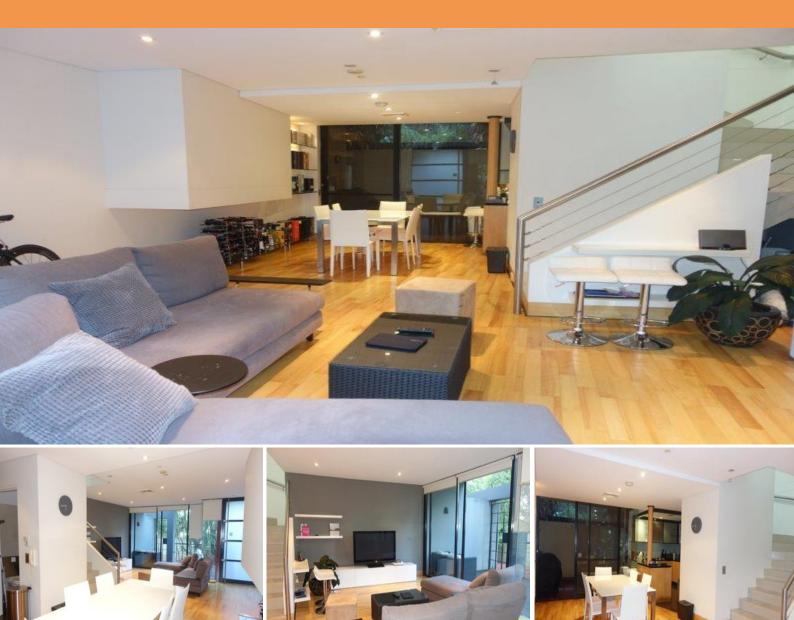

## DEPOSIT TAKEN

Well presented this townhouse is in a popular and quiet location. Offering an effortless indoor/outdoor lifestyle with an attractive leafy outlook, it is one of just five residences in 'Bellevue Terraces' placed within moments of transport and minutes from Plumer Road shops, Westfield Bondi Junction, Bondi Beach and golf courses.

## Apartment Features:

- > Three large bedrooms, each with built in robes
- > Two modern bathrooms main with bath
- > Third Separate powder room/ toilet off kitchen
- > Fresh Carpets upstairs and floor boards downstairs
- > Internal laundry