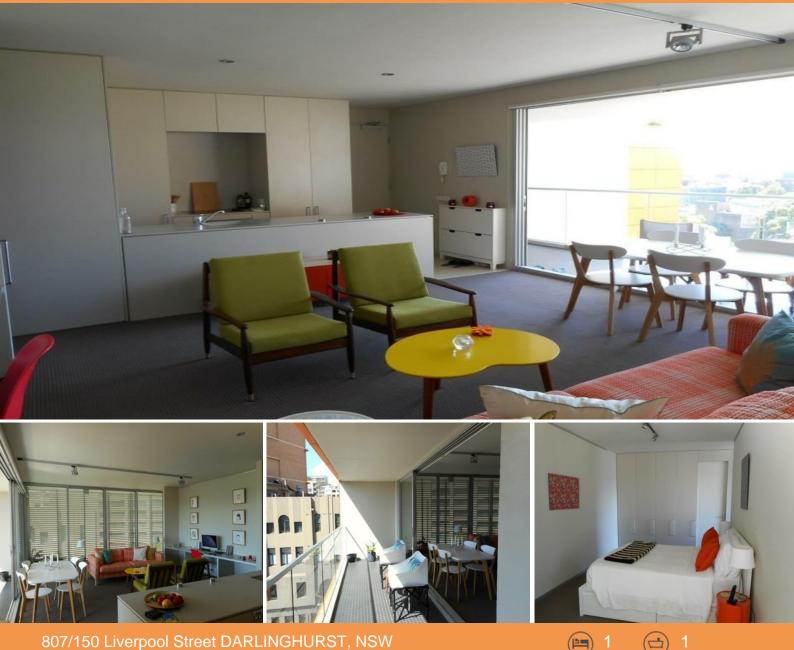

## DEPOSIT TAKEN

Fashionably convenient in a funky contemporary landmark security building this bright and sunny low maintenance apartment offers a relaxed easy care lifestyle in a walk-to-everywhere location.

Surrounded by cafes and only seconds to the CBD, Crown St and East Sydney dining precincts this 1-bedroom apartment is the ultimate in city fringe cosmopolitan living. It also features a large sunny balcony with views over Paddington and surrounds.