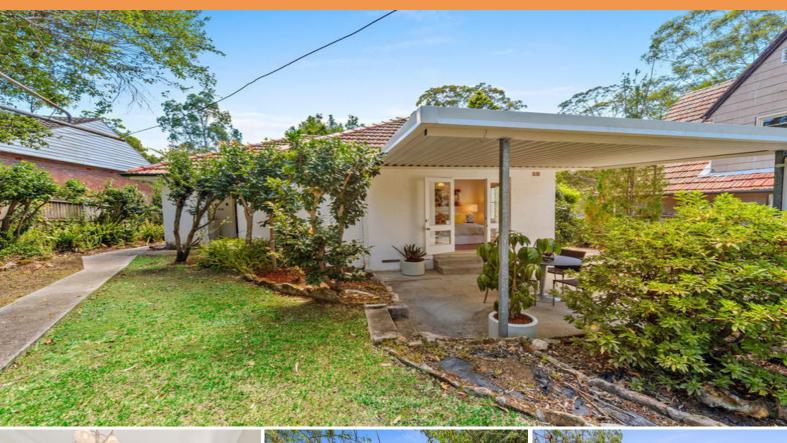

4 Mildred WARRAWEE, NSW

3 (

**(**=

)

## Features include:

- 872sqm level block in an elevated position;
- North facing balcony and rear covered alfresco area overlooking established front and rear gardens;
- Sizeable living and dining rooms enriched with natural light;
- Three generous bedrooms, full bathroom and separate second toilet;
- Lovely level large backyard with entertainment area;
- Parking for multiple cars, with a single lock-up garage, and a garden shed; and
- Impeccably presented and ready to move straight in with scope to update.