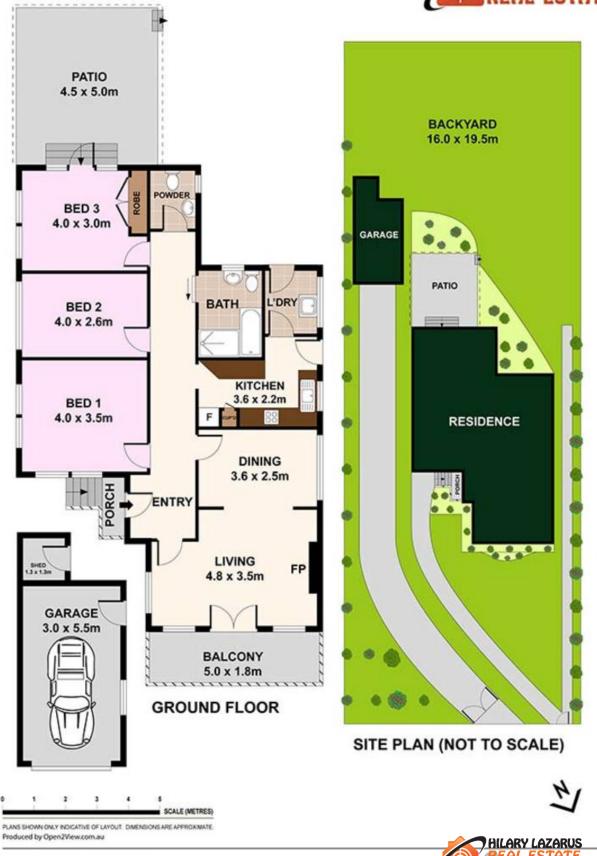

## Features include:

- 872sqm level block in an elevated position;
- North facing balcony and rear covered alfresco area overlooking established front and rear gardens;
- Sizeable living and dining rooms enriched with natural light;
- Three generous bedrooms, full bathroom and separate second toilet;
- Lovely level large backyard with entertainment area;
- Parking for multiple cars, with a single lock-up garage, and a garden shed; and
- Impeccably presented and ready to move straight in with scope to update.