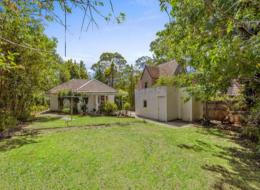

## Features include:

- 872sqm level block in an elevated position;
- North facing balcony and rear covered alfresco area overlooking established front and rear gardens;
- Sizeable living and dining rooms enriched with natural light;
- Three generous bedrooms, full bathroom and separate second toilet;
- Lovely level large backyard with entertainment area;
- Parking for multiple cars, with a single lock-up garage, and a garden shed; and
- Impeccably presented and ready to move straight in with scope to update.