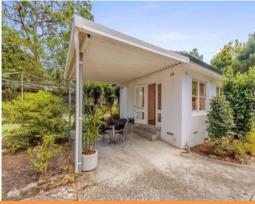

## Features include:

- 872sqm level block in an elevated position;
- North facing balcony and rear covered alfresco area overlooking established front and rear gardens;
- Sizeable living and dining rooms enriched with natural light;
- Three generous bedrooms, full bathroom and separate second toilet;
- Lovely level large backyard with entertainment area;
- Parking for multiple cars, with a single lock-up garage, and a garden shed; and
- Impeccably presented and ready to move straight in with scope to update.