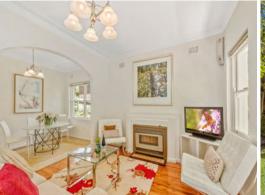

## Features include:

- 872sqm level block in an elevated position;
- North facing balcony and rear covered alfresco area overlooking established front and rear gardens;
- Sizeable living and dining rooms enriched with natural light;
- Three generous bedrooms, full bathroom and separate second toilet;
- Lovely level large backyard with entertainment area;
- Parking for multiple cars, with a single lock-up garage, and a garden shed; and
- Impeccably presented and ready to move straight in with scope to update.