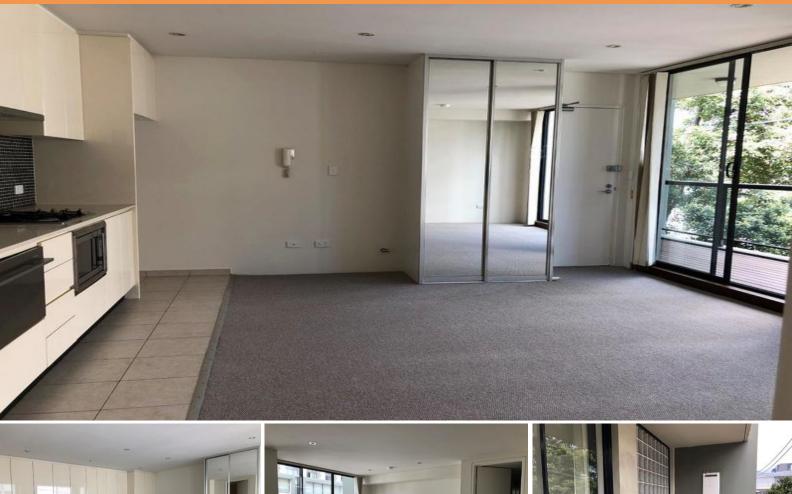

## Stylish Studio apartment in cosmopolitan Inner West precinct

Set in a small security complex this oversized studio has just been freshly painted. Featuring new carpets, it is functional and full of light. Generous open-plan space with gourmet kitchen, modern bathroom and internal laundry. Also offering wall-to-wall glass doors to the balcony with chic timber decking and mirrored built-in wardrobes.