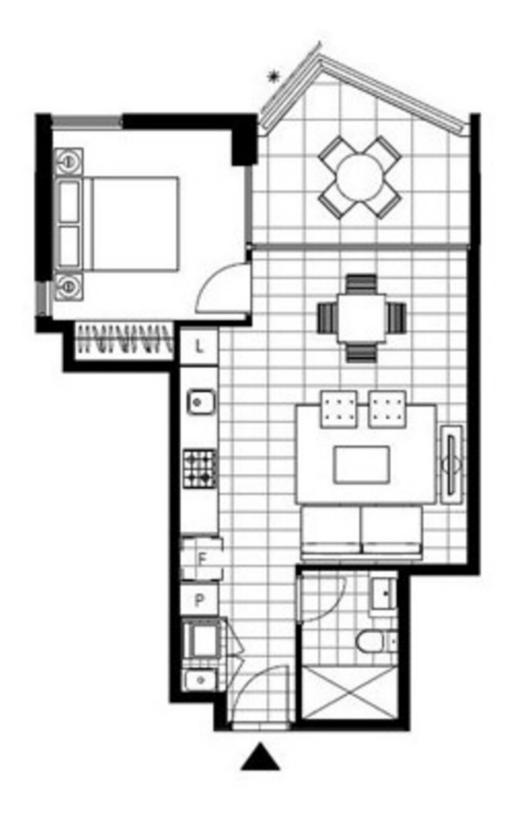

## New modern fresh and Spacious, North Facing 1 Bedroom unit

Open to view Saturday 27th Jan- 1.30pm-1.50pm

Within 3.5km from Sydney CBD, this modern apartment located on level 5 by Mirvac in Harold Park offers a new level of luxury in one of Sydney's most sought after locations.