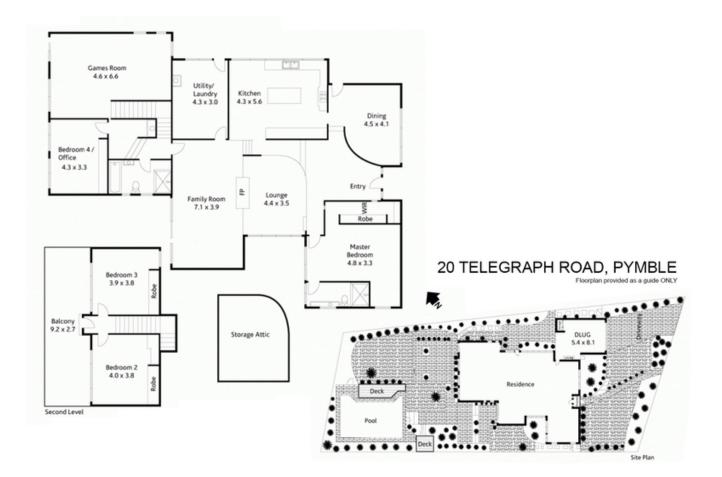

The enviable sky lit master suite is positioned well away from the other bedrooms, and is superbly appointed with an ensuite, walk in robe and Hollywood lights dressing area. Substantial second and third bedrooms fitted with timber built-ins comprise the upstairs level