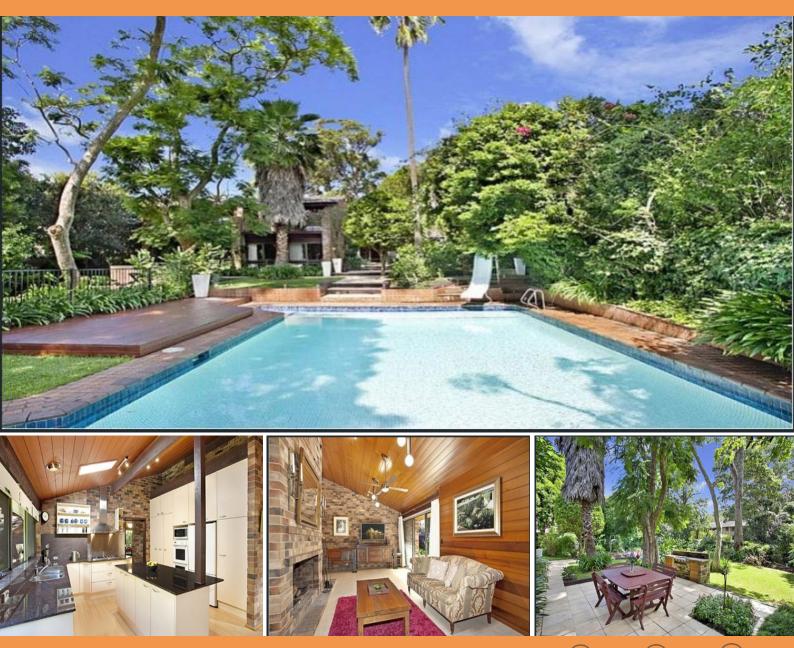

## Large family Home with Garden Sanctuary DEPOSIT TAKEN

A wonderfully charismatic family home, featuring exposed brick and enjoys a superb north orientation it is a private sanctuary ? peacefully protected from Blue Ribbon Telegraph Road.

The huge sky lit kitchen is finished with granite benches, central breakfast island, gourmet stainless gas stove and ducted range hood. Separate dining room. Snuggle up come winter by the grand open fireplace in the family room, or relish the sprawling outdoor oasis and swimming pool.

The enviable sky lit master suite is positioned well away from the other bedrooms, and is superbly appointed with an ensuite, walk in robe and Hollywood lights dressing area. Substantial second and third bedrooms fitted with timber built-ins comprise the upstairs level