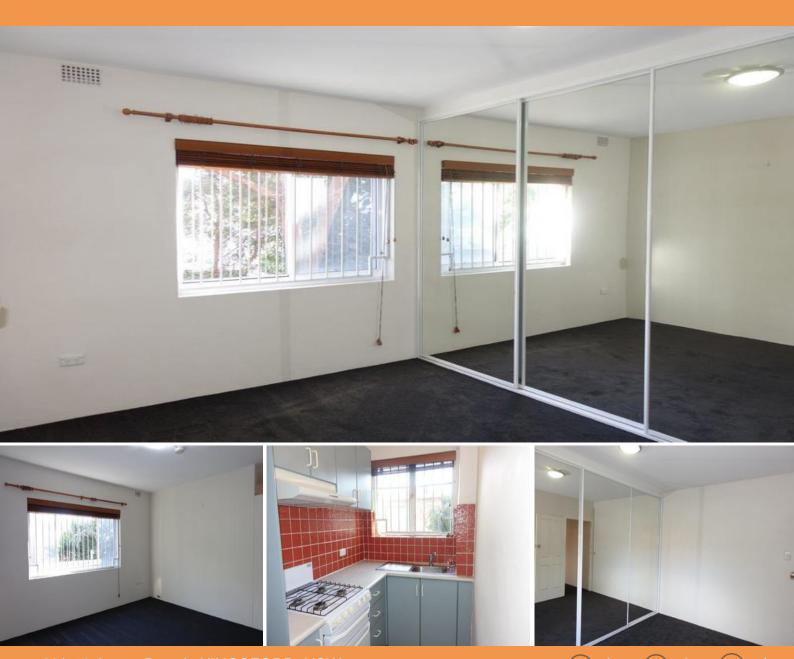

## Bright, large & Spacious 1 bedroom apartment

Set at the rear of the block providing a quiet setting it features airy interiors, an oversized bedroom with built ins, large combined lounge and dining area, kitchen with gas appliances and internal laundry in the bathroom.

Well maintained throughout and freshly painted with New carpets it is conveniently positioned. It is a level stroll to shops and restaurants of Kingsford and Maroubra Junction, a short bus ride to the CBD and University of NSW and a 10 minute drive to Coogee Beach.

#### We love:

- New Carpets
- Good over sized large bedroom with full length Built-in Wardrobe
- Kitchen with Gas Cooking
- -On-site parking is shared by the building occupants: the car-spaces are not dedicated to