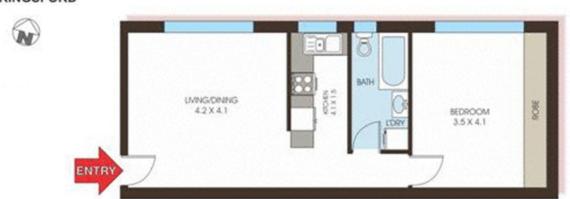

## Bright, large & Spacious 1 bedroom apartment

Set at the rear of the block providing a quiet setting it features airy interiors, an oversized bedroom with built ins, large combined lounge and dining area, kitchen with gas appliances and internal laundry in the bathroom.