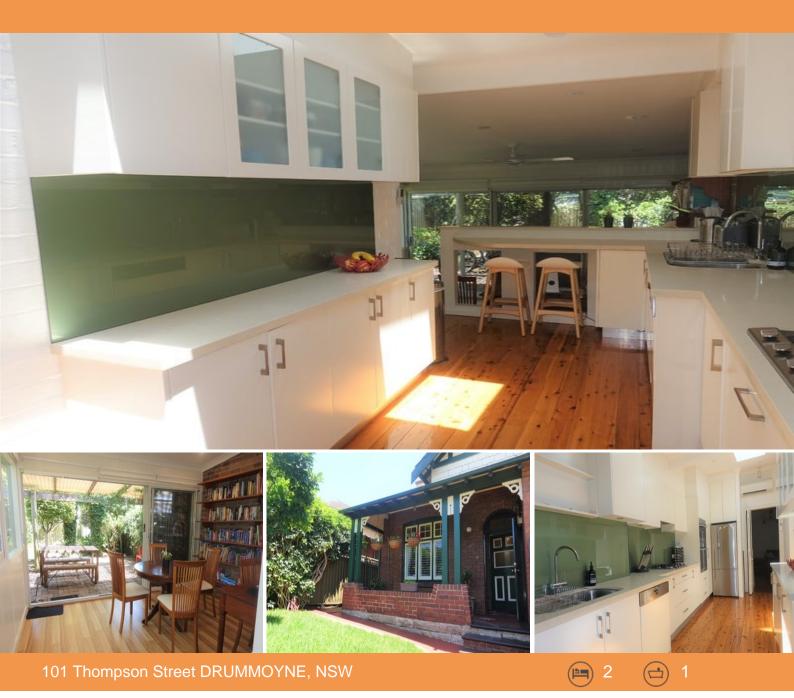

## Spacious home with Federation charm amid idyllic gardens

Open to inspect Saturday 16th Dec- 10.30am- 11.00am

Beautifully constructed Federation home, this stunning semi is hidden from the road behind a charmed walled garden. It has undergone a renovation incorporating a rear extension with a high-spec Caesarstone kitchen and family room opening to an unexpectedly deep English-style garden. Footsteps to Lyons Road cafes and eateries, it's equidistant to the foreshore at Five Dock Bay and Brett Park

Highlights of the home:

- polished floorboards throughout, original federation features
- Renovated bathroom, laundry and kitchen, skylights.
- Air con (back area of home)

- very close to Drummoyne Public school and catchment of Sydney Secondary College, Balmain