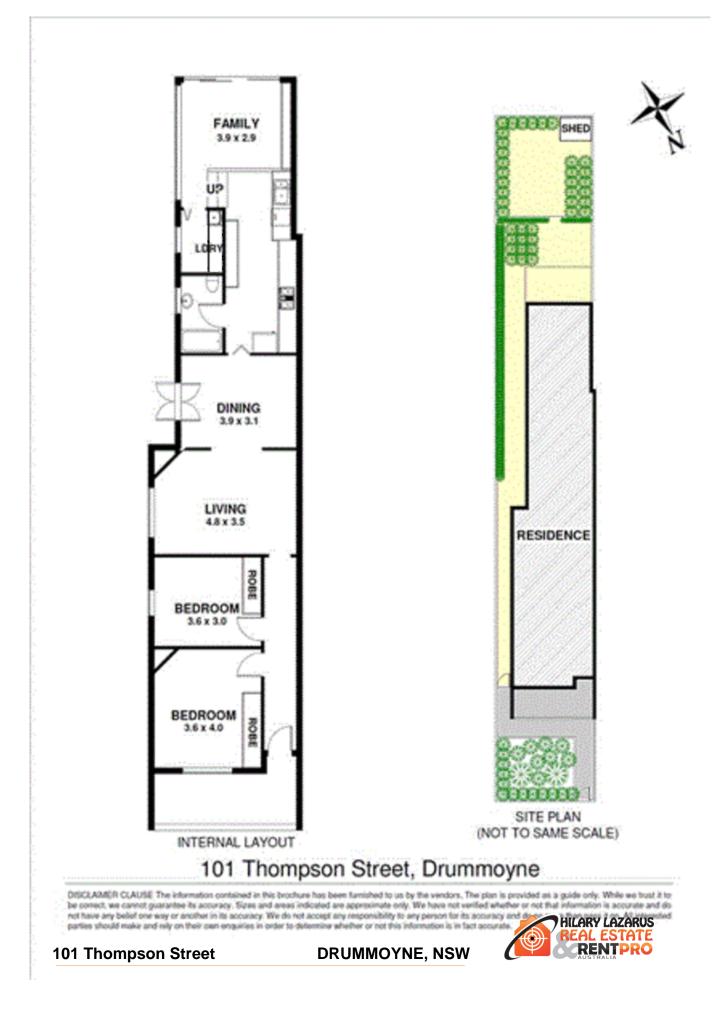

Highlights of the home:

- polished floorboards throughout, original federation features
- Renovated bathroom, laundry and kitchen, skylights.
- Air con (back area of home)

- very close to Drummoyne Public school and catchment of Sydney Secondary College, Balmain