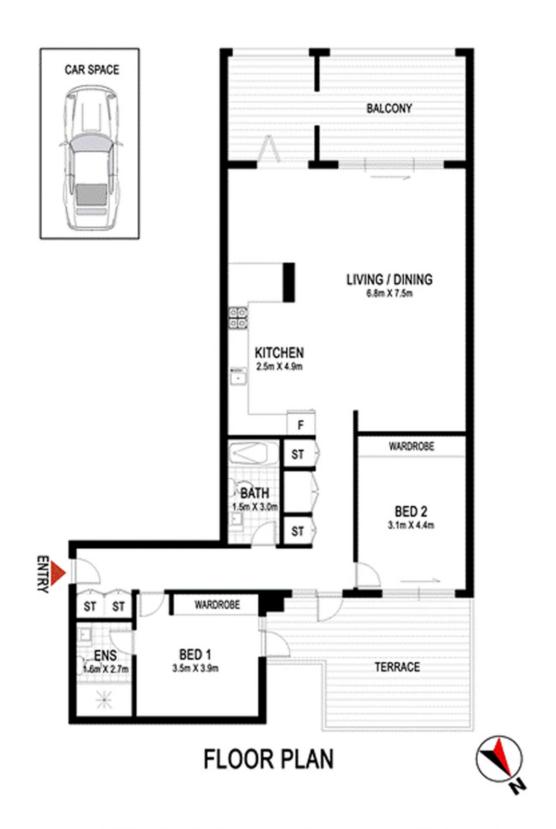

## SPACE, LUXURY CONVENIENCE

AND

**ULTIMATE** 

Deposit Taken

Superbly presented for stylish contemporary living, this spacious 2 bedroom apartment offers a lifestyle of unparalleled convenience. Located in a peaceful and private setting, ?The Forum? is a luxurious security building in the heart of Bondi Junction.

- Two large spacious bedrooms with b/ins opening onto courtyard
- Main with Stunning ensuite and large main bathroom with bath
- Huge living dining entertaining opens to great partially covered balcony.
- Stylish Caesar stone kitchen with integrated dishwasher and Gas cooking
- Only meters away from the transport interchange, Westfield Bondi Junction and cafes and restaurants at your door. Centennial Park, Paddington, Bondi Beach and the CBD all are eas

## 103/310-330 Oxford Street, Bondi Junction

The floor plan is shown for view purposes only and is not part of any legal document. All measurements and figure