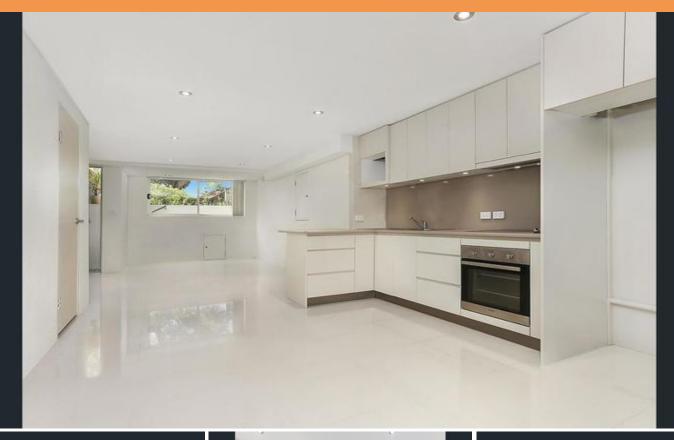

## Private self-contained one bedroom apartment

Open to Inspect: Sat 11 Nov - 11.30-11.45am

Offering high-end inclusions, this unique private self-contained one-bedroom apartment features designer interiors, with huge spacious oversized living space and a peaceful setting tucked away in a secluded enclave half way between Bondi Junction and the beach.

## Features include

- Double bedroom with walk in robes,
- Free flowing oversized seperate living and dining, gourmet kitchen
- bathroom is luxuriously appointed with stunning finishes
- Walk to Bondi Junction, Bondi Road, beaches and local cafes
- ease of transport footsteps away