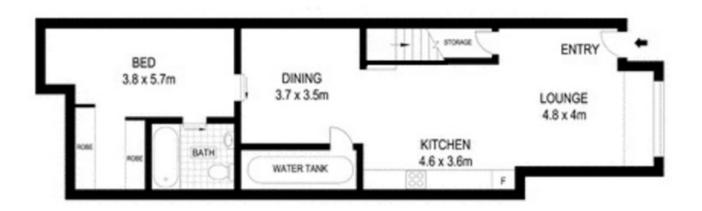

## Features include

- Double bedroom with walk in robes,
- Free flowing oversized seperate living and dining, gourmet kitchen
- bathroom is luxuriously appointed with stunning finishes
- Walk to Bondi Junction, Bondi Road, beaches and local cafes
- ease of transport footsteps away