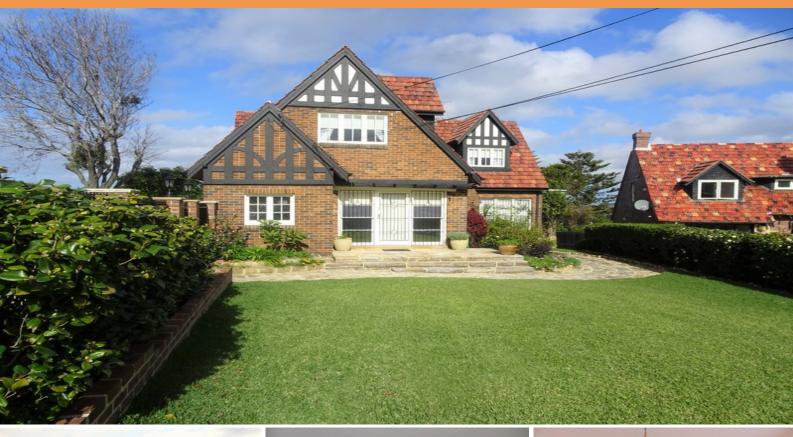

## Space, space and more space- comfort and convenience in a picture-perfect packag

Features of this home seem endless including:

- \* Elegant exposed brick and timber English Tudor home
- \* Huge open plan living area at the rear has views across to Bondi
- \* Beautiful eat-in kitchen with dishwasher, storage and ample bench space.
- \* Grand entry foyer with soaring ceilings throughout
- \* Formal living space with gas fireplace, family/media room

 $^{\ast}$  Also included Study/ 5th bedroom offers a quiet workspace and guest toilet.

\* Main bedroom is on the ground level with its own ensuite bathroom and walk in robe.

If you are seeking a lovely large eastern suburbs family home you must put this one on yo