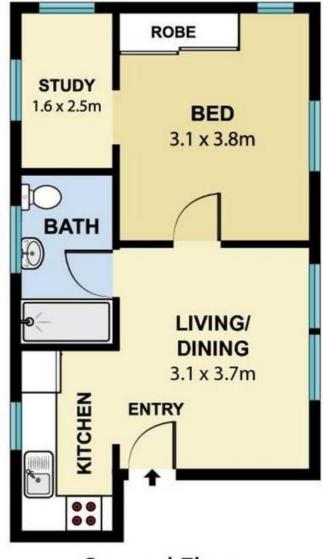

or Contact: Lindy Klein-0412 839 300

**Lindy Klein** 

0412 839 300

Second Floor

Scale in metres. Indicative only. Dimensions are approximate. All information contained here in is gathered from sources we believe to be reliable. However we cannot guarantee its accuracy and interested persons should rely on their own enquiries.