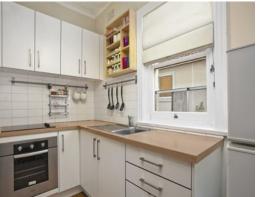

## Renovated one bed plus study

## DEPOSIT TAKEN

Contemporary style meets Art Deco charm in this tastefully renovated first floor apartment. Capturing leafy views out over Dickson Park from its front wing position, it's set in a secure block of six with no common walls and windows on three sides maximising natural light. Positioned in a quiet pocket of Bondi, 300m to Bondi Road's cafe and dining hub, its prized location offers easy access to the beachfront and Bondi's endless summer lifestyle.