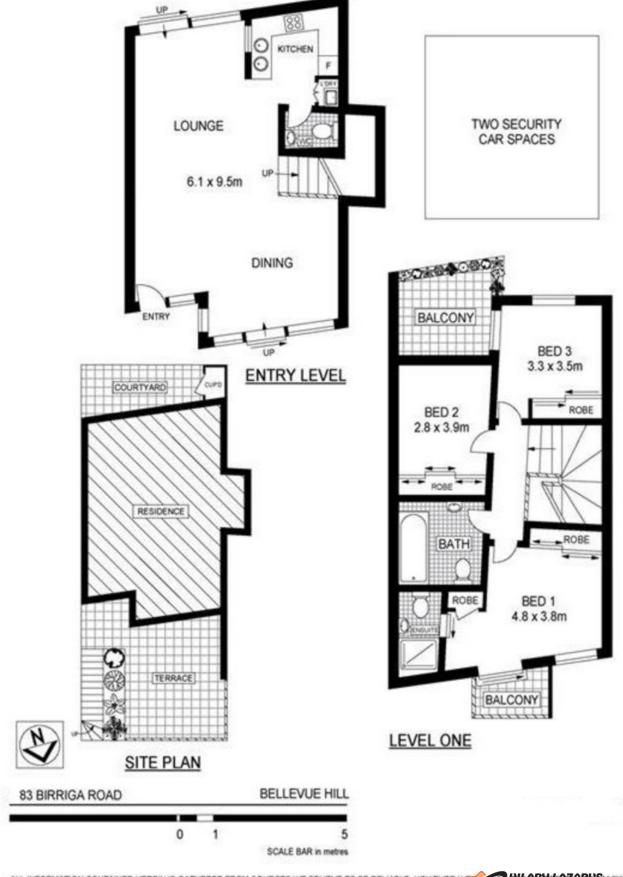

## Stylish Townhouse in central quiet location

INSPECTION CANCELLED- Deposit taken!

Available now is this well presented and good sized three bedroom townhouse located in a popular and quiet location. Offering an effortless indoor/outdoor lifestyle with an attractive leafy outlook, it is one of just five residences in 'Bellevue Terraces' placed within moments of transport and minutes from Plumer Road shops, Westfield Bondi Junction, Bondi Beach and golf courses.

## Features include:

- > New Carpets
- > Three large bedrooms, each with built in robes
- > Two modern bathrooms; near new ensuite
- > Separate powder room on lower level

**Hilary Lazarus** 

**Lindy Klein** 