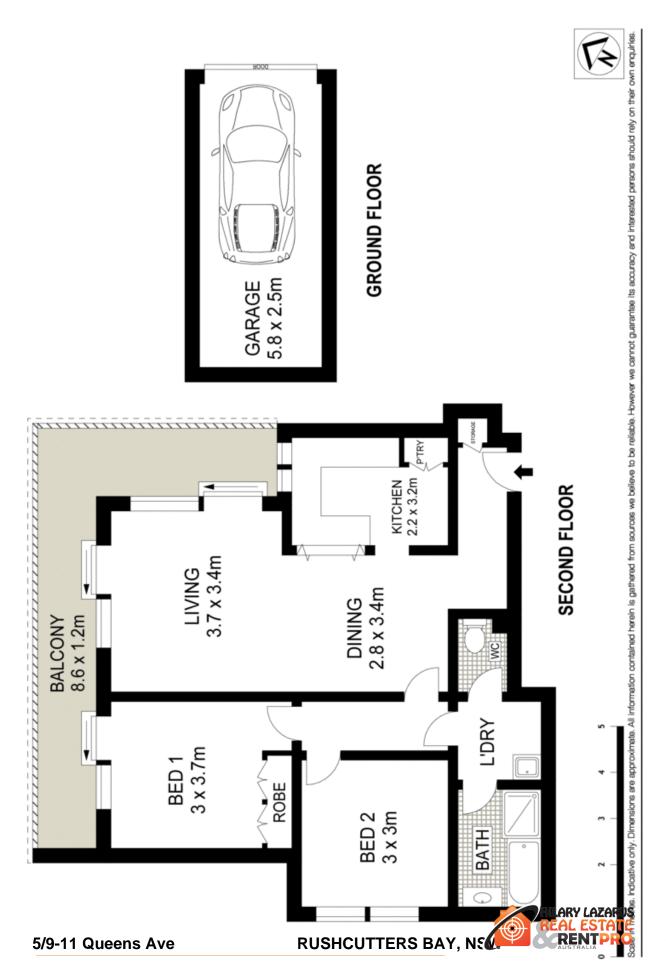

5/9-11 Queens Ave RUSHCUTTERS BAY, NSW

## **DEPOSIT TAKEN!**

Framed by leafy treescape surrounds creating a wonderful sense of peace and privacy, this spacious apartment is tucked away in a secluded cul-de-sac fronting onto the idyllic park grounds, Featuring a highly practical layout and wraparound balcony, it offers a peaceful sanctuary footsteps to Rushcutters bay park, offering a fantastic lifestyle it is the essence of Sydney Harbour living

## We love:

- -Neatly presented original 70's style art deco feel home with private leafy outlooks
- -2 double bedrooms main with built-ins, and air-conditioning
- -Available 25th August 2017

Lindy Klein