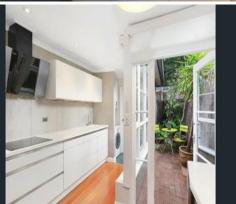

- Exposed brickwork and decorative fireplace add to period charm
- Bright open layout creates incredible sense of spaciousness
- Blackbutt timber floors throughout lounge and dining areas
- North easterly aspect amplifies sunlight both indoors and out
- Corian finished kitchen with European appliances and induction stove
- Two top floor bedrooms, main with integrated wardrobe space
- Bedrooms step through French doors to private alfresco areas one furnished.