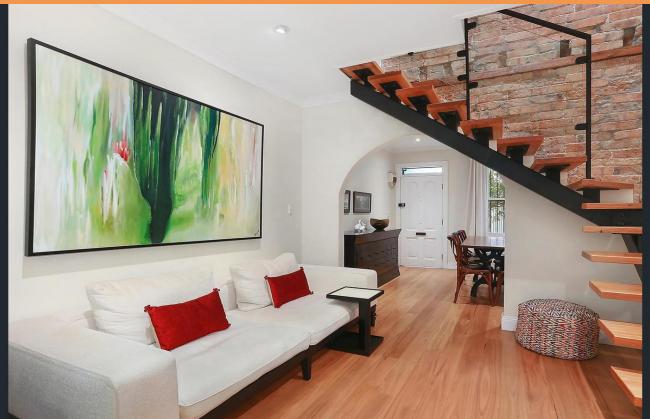

- Exposed brickwork and decorative fireplace add to period charm
- Bright open layout creates incredible sense of spaciousness
- Blackbutt timber floors throughout lounge and dining areas
- North easterly aspect amplifies sunlight both indoors and out
- Corian finished kitchen with European appliances and induction stove
- Two top floor bedrooms, main with integrated wardrobe space
- Bedrooms step through French doors to private alfresco areas one furnished.