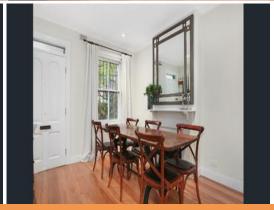

- Exposed brickwork and decorative fireplace add to period charm
- Bright open layout creates incredible sense of spaciousness
- Blackbutt timber floors throughout lounge and dining areas
- North easterly aspect amplifies sunlight both indoors and out
- Corian finished kitchen with European appliances and induction stove
- Two top floor bedrooms, main with integrated wardrobe space
- Bedrooms step through French doors to private alfresco areas one furnished.