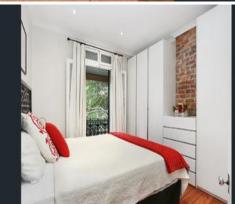

- Exposed brickwork and decorative fireplace add to period charm
- Bright open layout creates incredible sense of spaciousness
- Blackbutt timber floors throughout lounge and dining areas
- North easterly aspect amplifies sunlight both indoors and out
- Corian finished kitchen with European appliances and induction stove
- Two top floor bedrooms, main with integrated wardrobe space
- Bedrooms step through French doors to private alfresco areas one furnished.