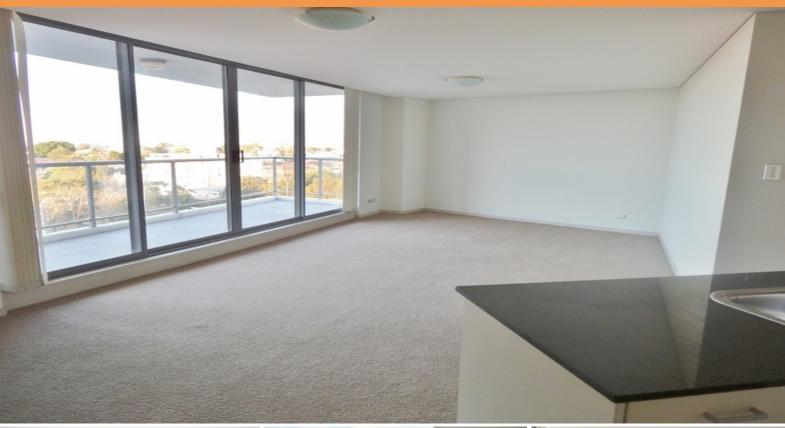

## It features:

- Located on the tenth floor of the renowned ?Eclipse' tower
- Large open plan living and dining space opens to a wide balcony with stunning district views
- Granite gourmet kitchen complete with stainless Smeg appliances
- Main Double bedroom with ensuite includes mirrored built-in robes
- Second Double bedroom with mirrored built-in robes
- Full separate bathroom with bath and separate internal laundry
- Reverse cycle air-conditioning, intercom