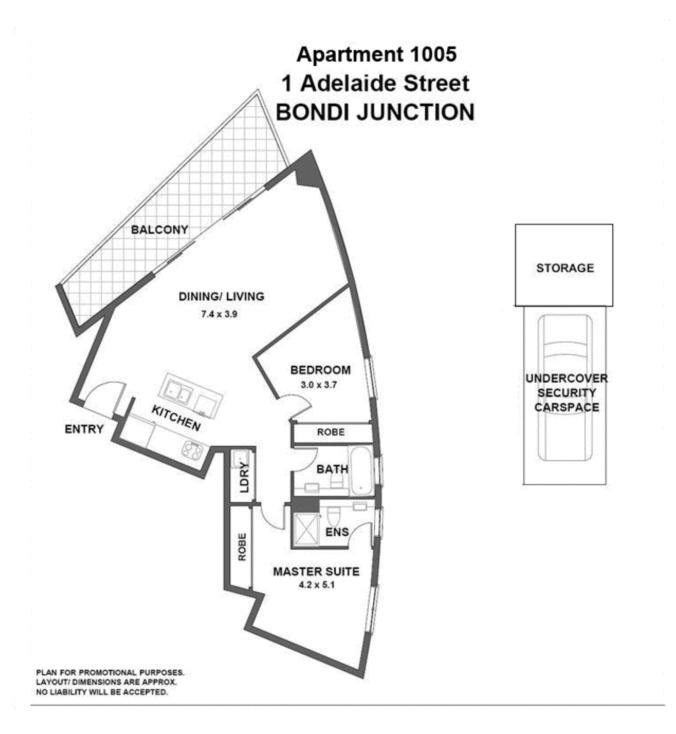

1005/1 Adelaide Street BONDI JUNCTION, NSW

2

2

## Ultra-convenient modern designer apartment in prime location

DEPOSIT TAKEN

## It features:

- Located on the tenth floor of the renowned ?Eclipse' tower
- Large open plan living and dining space opens to a wide balcony with stunning district views
- Granite gourmet kitchen complete with stainless Smeg appliances
- Main Double bedroom with ensuite includes mirrored built-in robes
- Second Double bedroom with mirrored built-in robes
- Full separate bathroom with bath and separate internal laundry
- Reverse cycle air-conditioning, intercom