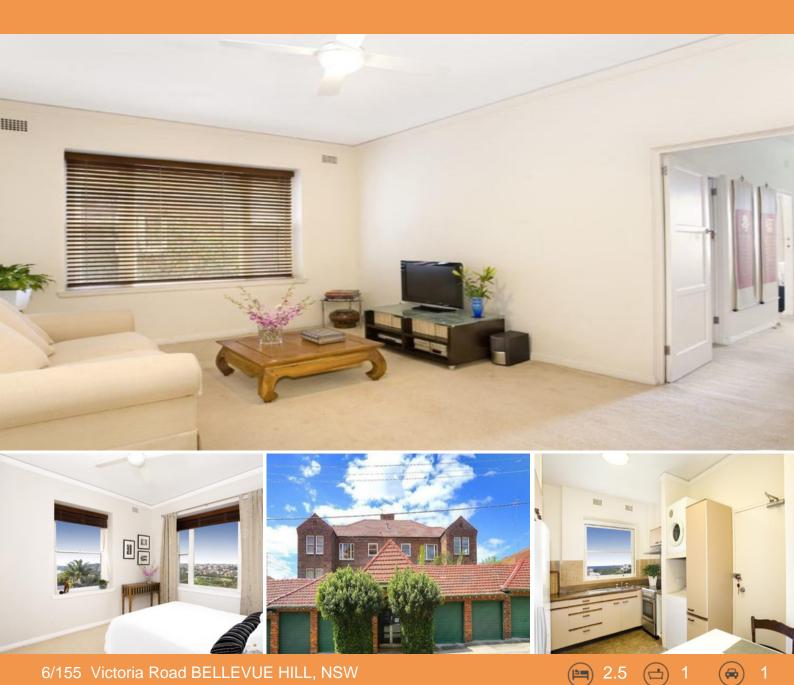

## Features we love include:

- Fresh and clean
- Grand 1930s security block, quite at rear with stunning views
- Large living room, plus sunny dine-in kitchen with ocean views
- 2 large double bedrooms, the main with extensive built-ins and gorgeous views,  $\,$
- Sunroom or ideal study/dining/nursery with views over Bondi
- Fresh bathroom, integrated laundry facilities in kitchen
- large storage cupboard
- Gorgeous common child friendly gardens, lush lawn & communal veggie patch