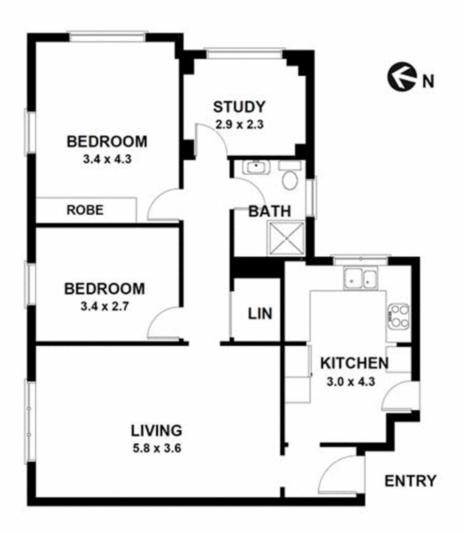

## Features we love include:

- Fresh and clean
- Grand 1930s security block, quite at rear with stunning views
- Large living room, plus sunny dine-in kitchen with ocean views
- 2 large double bedrooms, the main with extensive built-ins and gorgeous views,  $\,$
- Sunroom or ideal study/dining/nursery with views over Bondi
- Fresh bathroom, integrated laundry facilities in kitchen
- large storage cupboard
- Gorgeous common child friendly gardens, lush lawn & communal veggie patch