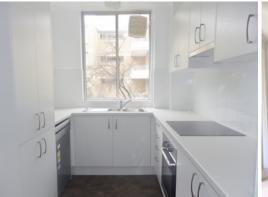

- New carpet and freshly painted.
- New modern kitchen & stainless steel appliances
- Main bedroom with built-in wardrobes & private balcony
- Spacious L-shape lounge/dining open to wraparound balcony.
- Neat bathroom, separate laundry and storage cupboards
- One Large secure lock-up garage
- Lift access & intercom security
- Close to Chatswood Primary & High Schools
- Walk to transport & moments from everyday essentials