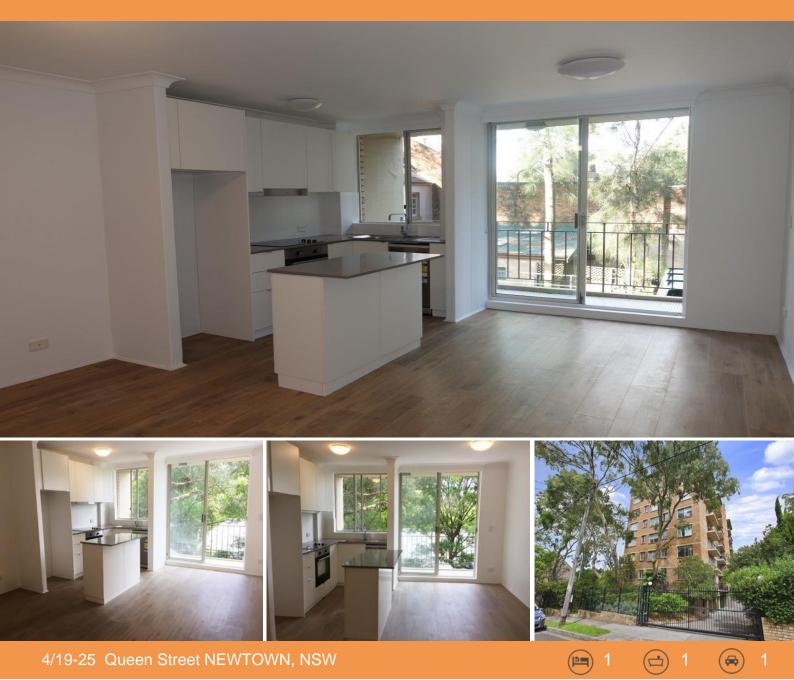

## Ultra convenient -Just Renovated -1-bedroom

## unit in the Heart of Newtown

DEPOSIT TAKEN!

Brand new- fresh and ultra-slick is this stunning bright and leafy 1-bedroom apartment.

Well located in a quiet street moments from vibrant King Street's many attractions including fabulous shopping, restaurants and cafes. Walk to Sydney University, The Carriageworks, Eveleigh Markets, RPAH and transport directly to the Sydney CBD.

\* Just renovated and all brand new.

\* Timber floor boards throughout.

Brand new- fresh and ultra-slick is this stunning bright and leafy 1-bedroom apartment.

Well located in a quiet street moments from vibrant King Street's many attractions including fabulous shopping, restaurants and cafes. Walk to Sydney University, The Carriageworks,