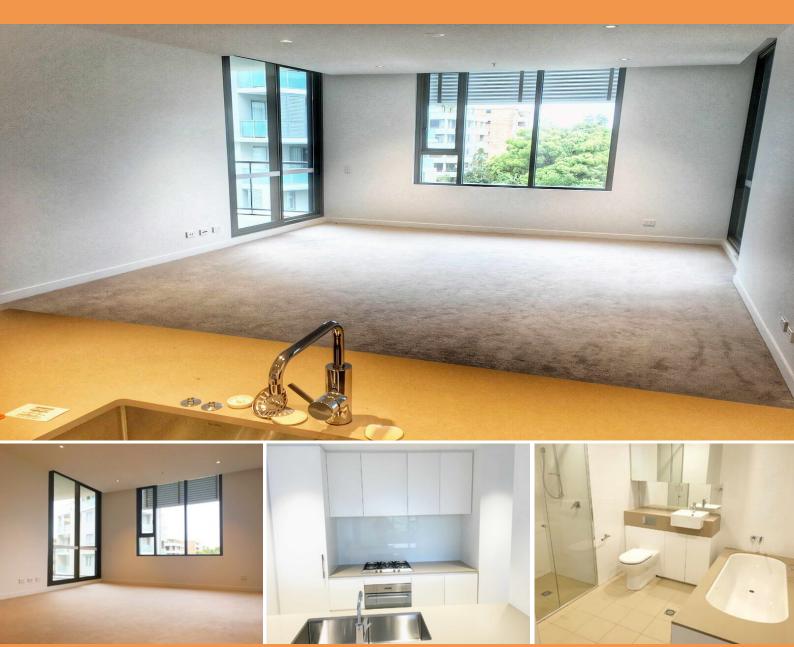

## MASSIVE PRICE DROP!

THIRTY8 Albert Avenue ? Chatswood offers a boutique and relaxing lifestyle. Offering everything at your fingertips including modern and stylish interiors with all the luxuries. Bright and light filled it combines sweeping views with a perfect location second to none! Leave the car in the secure basement parking and walk to Chatswood ?s bustling shops, cafes, public transport and Chatswood Westfield Shopping Centre. It features:

- 6th floor location of the brand new THIRTY8 Albert Avenue tower
- Large open plan living & dining space opens to 2 wide balconies with stunning district views
- Granite gourmet kitchen complete with stainless Smeg appliances
- Main Double bedroom with en-suite includes mirrored built-in robes
- Reverse cycle a/c, intercom
- The building offers elegant main lobby, visitors parking for your guests, well-kept gymn