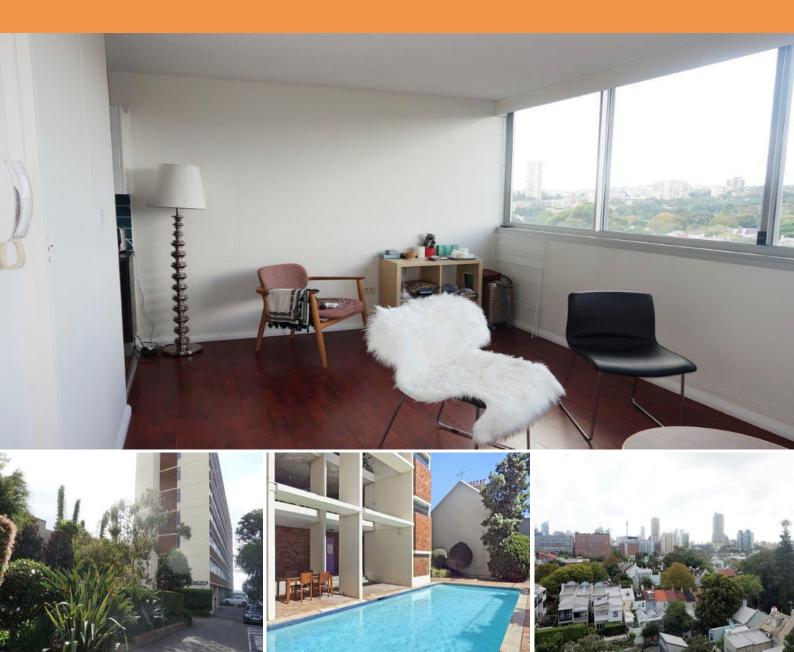

## Bright One Bedroom Apartment with a car space in the Heart of Paddington

DEPOSIT TAKEN!!

Located on the sixth floor this 1 bedroom unit with modern kitchen and neat bathroom offers a relaxed and personal feel, large windows make for bright and airy living, and features stunning city vistas and views of Paddington and surrounds. It offers a designated undercover car space, in a well-maintained building, upgraded lift, well-presented foyer, Swimming pool, manicured gardens, shared coin operated laundry.

We Love:

- -Immaculately presented 1 bedroom apartment
- -Wall to wall windows to enhance the leafy outlook natural light  $\&\ views.$
- -Well-appointed modern kitchen
- -Double bedroom with built-in robes