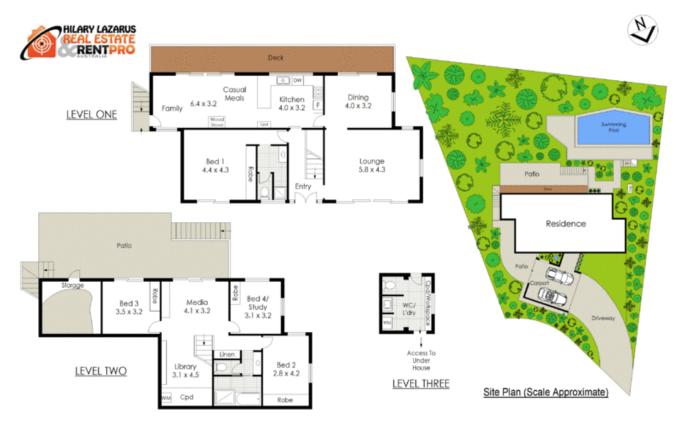

Hilary Lazarus

Yvonne Zheng 0436 195 888

\*internal area approx: 206 m<sup>2</sup> \*Dischares: Purple Runner Py, 1td. A.B.N. 60 163 607 480 Trading an NOTHSOF (LOOPPAK SPOSIFULE Mob. 0420 773 101 04/17 This floor plan serves only as a guide for promotional purposes and should not be relead upon for any specific datal. No lability will be accepted.

**15 Leverton Close** 

15 Leverton Close, St Ives

SCALE (METRES)