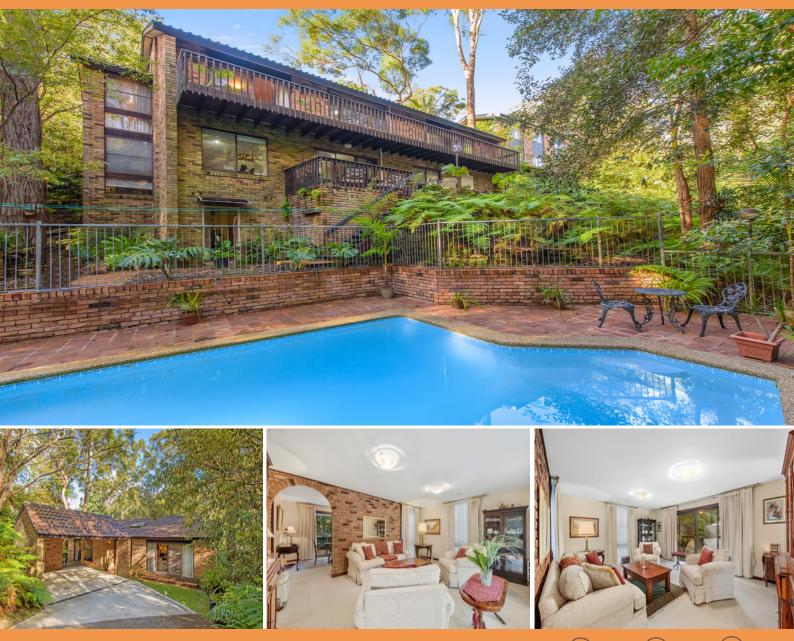

## 15 Leverton Close ST IVES, NSW

## Immaculately presented family home with serenity of stunning Bush Views

Privacy, tranquillity and ambiance are sure to impress in this quiet cul de sac setting overlooking Garrygal National Park.

The house is located within a 10 minute walking distance of; St Ives Primary School, St Ives High School, Masada College and Corpus Christi Primary School, with transport & St Ives Shopping precinct only minutes away.

## Features:

- Light filled spacious home with flexible floor plan to allow a choice of living options

- Ducted air conditioning has been installed to upper level rooms kitchen/family room, main bedroom and lounge/dining room & piped gas points throughout kitchen/family room, lounge