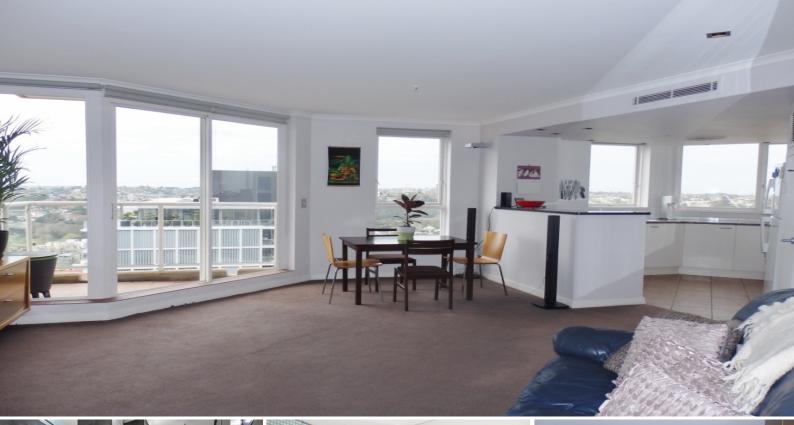

## Spacious 2 Bedroom with panoramic views in prestigious 'ELAN' building

security buildings, "The Elan", is this stunning two bedroom apartment with security car space. Sit back and admire the spectacular views of Rushcutters bay and beyond, from every room in this light-drenched, spacious apartment.

The main bedroom adjoins a chic ensuite with bathtub, and both bedrooms feature Built in joinery desk units and robes with ample storage.

Features include:

- High floor position giving spectacular views
- Close proximity to Rushcutters Bay Park, the CBD and transport
- Double bedrooms both with built in robes, views and an abundance of