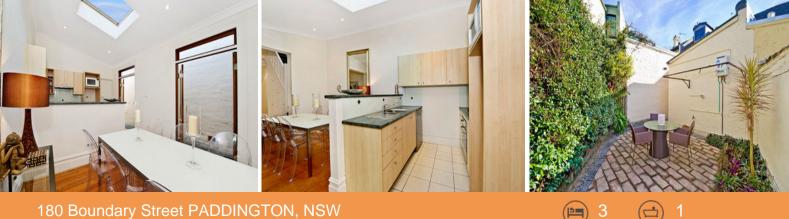

## northerly light

OPEN TO VIEW Sat 18th Feb 12.00 pm -12.20pm

Tastefully combining classic period charm with modern essentials, this Edwardian terrace offers quiet convenience & Lifestyle. Just around the corner from Oxford Street cinemas/boutiques/cafes & transport, or a stroll to Rushcutters Bay Park & marinas, it's ideal for low maintenance indoor/outdoor living. Featuring a great sense of space & privacy, you'll love this 2 storey home's hip location & affordable style.

- + Leafy forecourt garden, elevated verandah, traditional entry hall
- + 3 oversized bedrooms, master with b/ins & north facing balcony
- + Modern marble & tiled bathroom, internal laundry facility

Lindy Klein 0412 839 300 Hilary Lazarus