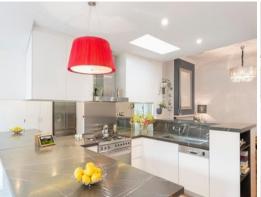

## A Stunning retreat of Elegance, Function And Designer Flair

- Wide-fronted terrace with rear lane pedestrian access
- 4 bedrooms, 3 with built-ins, 4th bedroom ideal as a study/nursery
- Master with double French doors to a north facing balcony
- Lounge with fireplace, Spotted Gum floors, custom joinery
- Spacious dining with a fireplace, imported designer lighting
- Custom chef's Pietra Grey marble kitchen, casual dining bar
- European appliances, 900mm gas cooker, soft-close cabinetry
- Living flows to a deck and lush garden with beach shower
- 2 designer bathrooms, Bisazza and Spanish mosaic tile finishes
- Zoned air conditioning, surround sound, internal laundry, plentiful storage