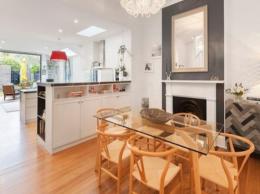

## A Stunning retreat of Elegance, Function And Designer Flair

- Wide-fronted terrace with rear lane pedestrian access
- 4 bedrooms, 3 with built-ins, 4th bedroom ideal as a study/nursery
- Master with double French doors to a north facing balcony
- Lounge with fireplace, Spotted Gum floors, custom joinery
- Spacious dining with a fireplace, imported designer lighting
- Custom chef's Pietra Grey marble kitchen, casual dining bar
- European appliances, 900mm gas cooker, soft-close cabinetry
- Living flows to a deck and lush garden with beach shower
- 2 designer bathrooms, Bisazza and Spanish mosaic tile finishes
- Zoned air conditioning, surround sound, internal laundry, plentiful storage