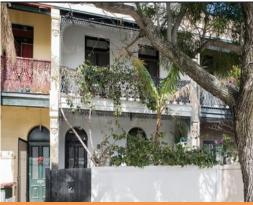

291 Bronte Road WAVERLEY, NSW

4

\_2

## A Stunning retreat of Elegance, Function And Designer Flair

- Wide-fronted terrace with rear lane pedestrian access
- 4 bedrooms, 3 with built-ins, 4th bedroom ideal as a study/nursery
- Master with double French doors to a north facing balcony
- Lounge with fireplace, Spotted Gum floors, custom joinery
- Spacious dining with a fireplace, imported designer lighting
- Custom chef's Pietra Grey marble kitchen, casual dining bar
- European appliances, 900mm gas cooker, soft-close cabinetry
- Living flows to a deck and lush garden with beach shower
- 2 designer bathrooms, Bisazza and Spanish mosaic tile finishes
- Zoned air conditioning, surround sound, internal laundry, plentiful storage

## 291 Bronte Road WAVERLEY