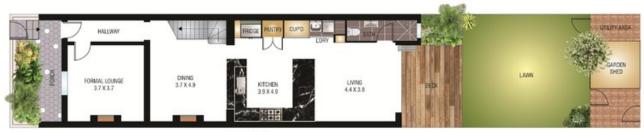

## A Stunning retreat of Elegance, Function And Designer Flair

- Wide-fronted terrace with rear lane pedestrian access
- 4 bedrooms, 3 with built-ins, 4th bedroom ideal as a study/nursery
- Master with double French doors to a north facing balcony
- Lounge with fireplace, Spotted Gum floors, custom joinery
- Spacious dining with a fireplace, imported designer lighting
- Custom chef's Pietra Grey marble kitchen, casual dining bar
- European appliances, 900mm gas cooker, soft-close cabinetry
- Living flows to a deck and lush garden with beach shower
- 2 designer bathrooms, Bisazza and Spanish mosaic tile finishes
- Zoned air conditioning, surround sound, internal laundry, plentiful storage