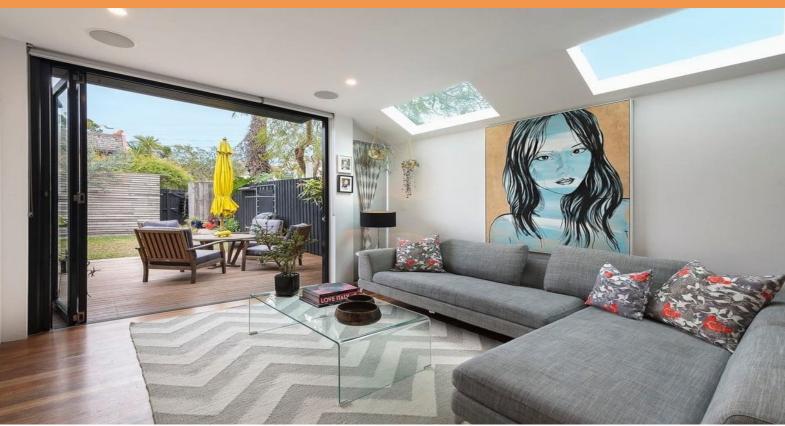

## A Stunning retreat of Elegance, Function And Designer Flair

- Wide-fronted terrace with rear lane pedestrian access
- 4 bedrooms, 3 with built-ins, 4th bedroom ideal as a study/nursery
- Master with double French doors to a north facing balcony
- Lounge with fireplace, Spotted Gum floors, custom joinery
- Spacious dining with a fireplace, imported designer lighting
- Custom chef's Pietra Grey marble kitchen, casual dining bar
- European appliances, 900mm gas cooker, soft-close cabinetry
- Living flows to a deck and lush garden with beach shower
- 2 designer bathrooms, Bisazza and Spanish mosaic tile finishes
- Zoned air conditioning, surround sound, internal laundry, plentiful storage