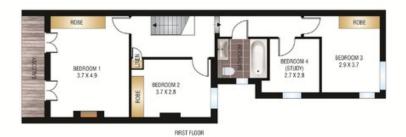

## A Stunning retreat of Elegance, Function And Designer Flair

- Wide-fronted terrace with rear lane pedestrian access
- 4 bedrooms, 3 with built-ins, 4th bedroom ideal as a study/nursery
- Master with double French doors to a north facing balcony
- Lounge with fireplace, Spotted Gum floors, custom joinery
- Spacious dining with a fireplace, imported designer lighting
- Custom chef's Pietra Grey marble kitchen, casual dining bar
- European appliances, 900mm gas cooker, soft-close cabinetry
- Living flows to a deck and lush garden with beach shower
- 2 designer bathrooms, Bisazza and Spanish mosaic tile finishes
- Zoned air conditioning, surround sound, internal laundry, plentiful storage