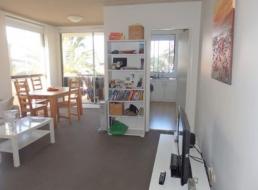

## Features include:

- \* 2 good sized bedrooms, both with built-ins & block out blinds throughout
- \*Bright Large L-shaped living area flowing to good size balcony and water glimpses
- \* Modern and updated New kitchen with lots of storage
- \* New carpet and paint throughout.
- \* Spacious modern updated bathroom with bath and shower