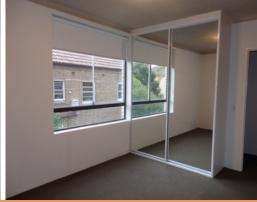

## Features include:

- \* 2 good sized bedrooms, both with built-ins & block out blinds throughout
- \*Bright Large L-shaped living area flowing to good size balcony and water glimpses
- \* Modern and updated New kitchen with lots of storage
- \* New carpet and paint throughout.
- \* Spacious modern updated bathroom with bath and shower