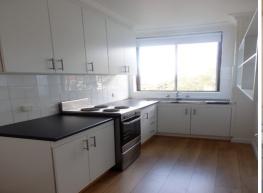

## Features include:

- \* 2 good sized bedrooms, both with built-ins & block out blinds throughout
- \*Bright Large L-shaped living area flowing to good size balcony and water glimpses
- \* Modern and updated New kitchen with lots of storage
- \* New carpet and paint throughout.
- \* Spacious modern updated bathroom with bath and shower