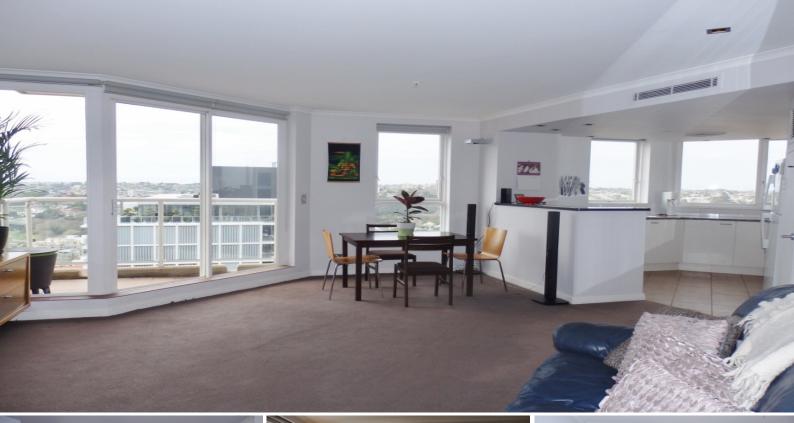

## Spacious 2 Bedroom with panoramic views in prestigious 'ELAN' building

Perfectly positioned on the 20th floor in one of the area's signature security buildings, "The Elan", is this stunning two bedroom apartment with security car space. Sit back and admire the spectacular views of Rushcutters bay and beyond, from every room in this light-drenched, spacious apartment.

The main bedroom adjoins a chic ensuite with bathtub, and both bedrooms feature Built in joinery desk units and robes with ample storage.

Features include:

- High floor position giving spectacular views
- Close proximity to Rushcutters Bay Park, the CBD and transport
- Sliding glass doors throughout leading onto balconies
- Prestigious full security building