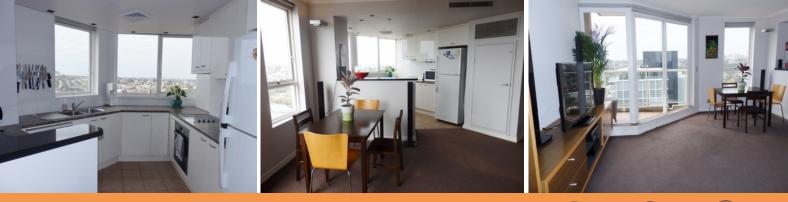

## Spacious 2 Bedroom with panoramic views in prestigious 'ELAN' building

Perfectly positioned on the 20th floor in one of the area's signature security buildings, "The Elan", is this stunning two bedroom apartment with security car space. Sit back and admire the spectacular views of Rushcutters bay and beyond, from every room in this light-drenched, spacious apartment.

The main bedroom adjoins a chic ensuite with bathtub, and both bedrooms feature Built in joinery desk units and robes with ample storage.

Features include:

- High floor position giving spectacular views
- Close proximity to Rushcutters Bay Park, the CBD and transport
- Sliding glass doors throughout leading onto balconies
- Prestigious full security building