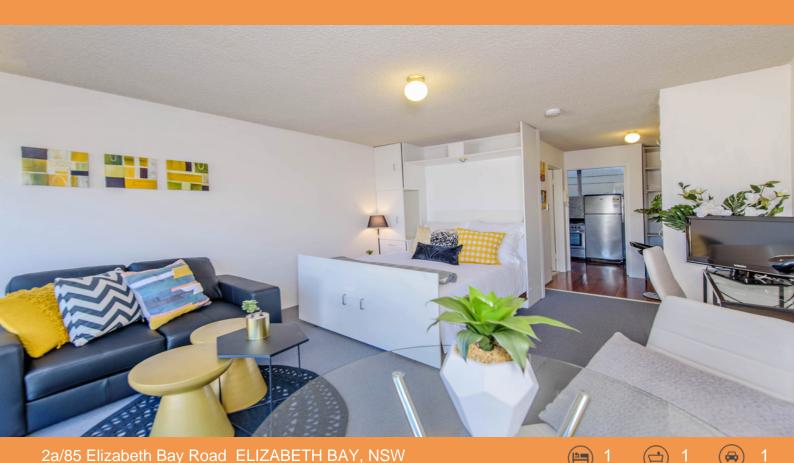

## Deposit taken

Deposit taken

Tastefully decorated this smart studio occupies a prime position on the ground floor with its own separate entrance. Fully furnished Studio with brand new carpets and freshly painted features a built in pull down double bed which makes living room by day and bedroom by night. It contains a modern kitchen featuring dishwasher, oven and fridge, along with modern bathroom and built in robe. Includes scramble parking and the building offers a fantastic roof top pool/ BBQ Facilities and outdoor area with majestic views and coin operated laundry facilities.

With Large floor to ceiling windows, the unit boasts a leafy outlook with water and park glimpses. Peaceful & private yet close to transport and vibrant cafes it offers a fabulous lifestyle within meters of your front door. Features:

- \* Full bathroom, separate modern kitchen
- \* Built-in wardrobe, and Pull down bed
- \* Common Roof top with stunning views
- \* Own separate entrance & Scramble Parking
- \* Shared coin op laundry facilities
- \* It is totally renovated and fully furnished ready to move in.