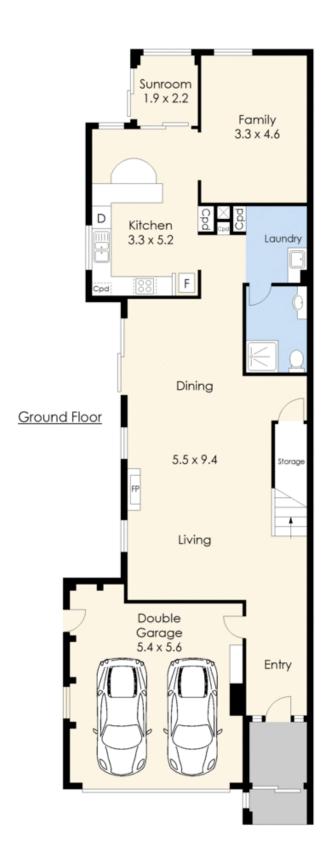

Downsizers and executive couples, this stunning townhouse is situated in the central enclave of the tightly held St Ives Village shopping area. Set in a quiet, leafy street with an easy 3 minute level walk to the shops and parklands this townhouse has an ideal aspect with total privacy set amongst low maintenance manicured gardens with a wrap around patio. The generous kitchen boasts granite bench tops, breakfast bar, separate family room and a protected glass sunroom to make the most of the

\*internal area approx: 218 m²

\*Disclaimer: Purple Runner Pty. Ltd. A.B.N. 60 163 607 480
Trading as NORTHSIDE FLOORPLANS ROSEVILLE
Mob. 0402 073 101 08/16
This floor plan serves only as a guide for promotional purposes and state of the company Acceptable. No liability will be accepted.