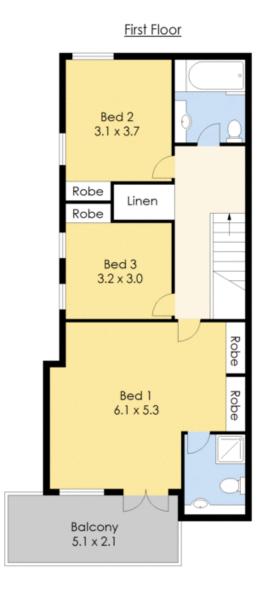

Downsizers and executive couples, this stunning townhouse is situated in the central enclave of the tightly held St Ives Village shopping area. Set in a quiet, leafy street with an easy 3 minute level walk to the shops and parklands this townhouse has an ideal aspect with total privacy set amongst low maintenance manicured gardens with a wrap around patio. The generous kitchen boasts granite bench tops, breakfast bar, separate family room and a protected glass sunroom to make the most of the

\*internal area approx: 218 m²

\*Disclaimer: Purple Runner Pty. Ltd. A.B.N. 60 163 607 480
Trading as NORTHSIDE FLOORPLANS ROSEVILLE
Mob. 0402 073 101 08/16
This floor plan serves only as a guide for promotional purposes and state of the company Acceptable. No liability will be accepted.