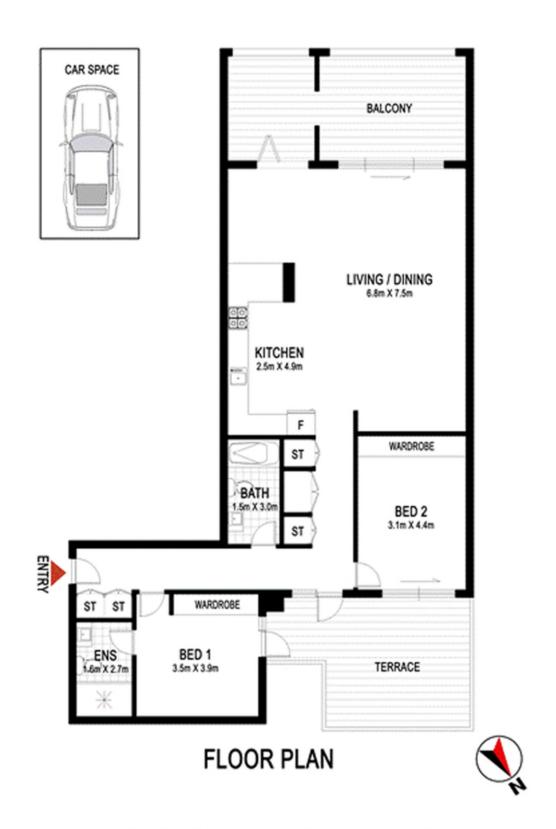

103/310-330 Oxford Street BONDI JUNCTION,

2

2

## SPACE, LUXURY CONVENIENCE

AND

**ULTIMATE** 

DEPOSIT TAKEN!
Inspection cancelled

Superbly presented for stylish contemporary living, this spacious 2 bedroom apartment offers a lifestyle of unparalleled convenience. Located in a peaceful and private setting, ?The Forum? is a luxurious security building in the heart of Bondi Junction.

- Two large spacious bedrooms with b/ins opening onto courtyard
- Main with Stunning ensuite and large main bathroom with bath
- Huge living dining entertaining opens to great partially covered balcony.
- Stylish Caesar stone kitchen with integrated dishwasher and Gas cooking
- Only meters away from the transport interchange, Westfield Bondi Junction and cafes and

## 103/310-330 Oxford Street, Bondi Junction

The floor plan is shown for view purposes only and is not part of any legal document. All measurements and figure