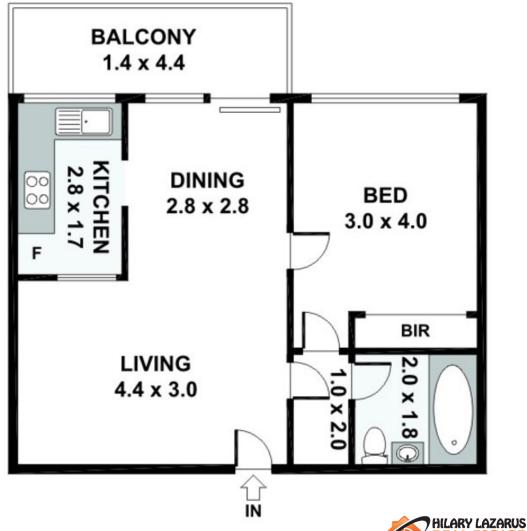

Whisper quiet in a quality security complex embraced by leafy surrounds this apartment comprises of a neat kitchen and bathroom, internal laundry, open plan living area, balcony and car space.

- \* Freshly painted
- \*Tidy original kitchen with two servery windows
- \* B-fold doors separate the spacious main bed
- \*Pleasant leafy aspect