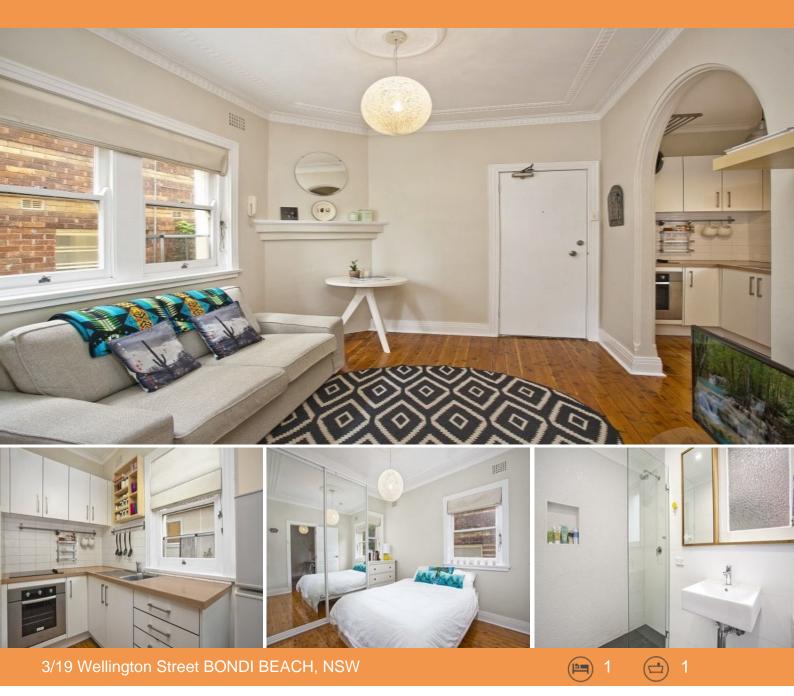

## Renovated one bed plus study

Contemporary style meets Art Deco charm in this tastefully renovated first floor apartment. Capturing leafy views out over Dickson Park from its front wing position, it's set in a secure block of six with no common walls and windows on three sides maximising natural light. Positioned in a quiet pocket of Bondi, 300m to Bondi Road's cafe and dining hub, its prized location offers easy access to the beachfront and Bondi's endless summer lifestyle.

3/19 Wellington Street

**BONDI BEACH, NSW** 