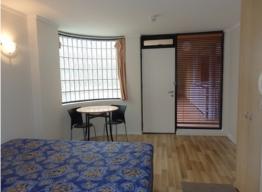

#### Features:

- \*Full bathroom, modern kitchenette
- \*Includes Electricity/ Water utilities
- \*Built-in wardrobe, air-conditioning
- \*Features Queen Bed, dining table and chairs
- \*Level lift access via security lobby
- \*Shared coin op laundry facilities
- \*recently painted and updated floors