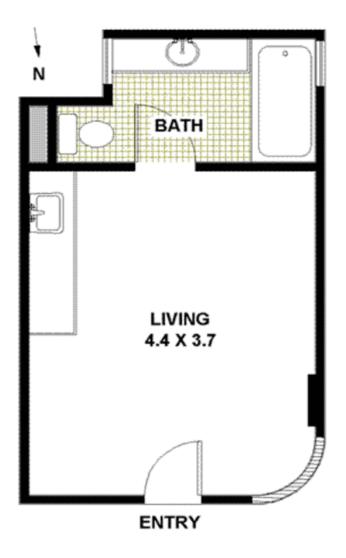

# 202 / 8 Ward Avenue, ELIZABETH BAY

FLOOR PLAN
ALL DIMENSIONS AND LAYOUT ARE APPROXIMATE ONLY.
NO GUARANTEE OR LIABILITY WILL BE ACCEPTED FOR
RELIANCE PLACED ON IT.