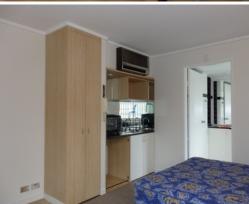

#### Features:

- \*Full bathroom, modern kitchenette
- \*Includes Electricity/ Water utilities
- \*Built-in wardrobe, air-conditioning
- \*Features Queen Bed, dining table and chairs
- \*Level lift access via security lobby
- \*Shared coin op laundry facilities
- \*recently painted and updated floors