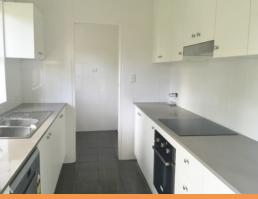

- Large open plan lounge and dining room with reverse cycle air con
- Spacious brand new kitchen offering quality appliances and lots of storage
- 2 large bedrooms with built in robes,
- Brand new bathroom with separate toilet.
- New carpet and freshly painted throughout.