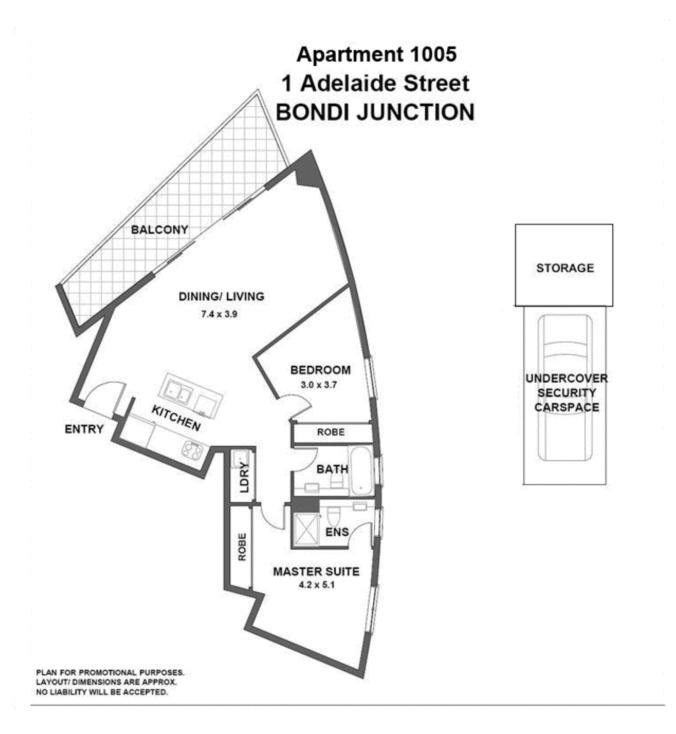

1005/1 Adelaide Street BONDI JUNCTION, NSW

2

2

## Ultra-convenient modern designer apartment in prime location

Eclipse - Bondi Junction offers a boutique and relaxing lifestyle. Offering everything at your fingertips including modern and stylish interiors with all the luxuries. Bright and light filled it combines sweeping views with a perfect location second to none! Leave the car in the secure basement parking and walk to Bondi Junction's bustling shops, cafes, public transport and Bondi Junction Westfield Shopping Center. You will have easy access by public transport or by car to the famous Bondi Beach and Sydney CBD.

## It features:

- Located on the tenth floor of the renowned ?Eclipse' tower
- Granite gourmet kitchen complete with stainless Smeg appliances

**Lindy Klein** 

**Hilary Lazarus** 

0412 839 300

0414 442 414