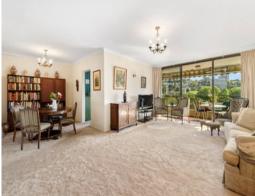

Features:

- 2 spacious bedrooms, main with built ins
- It offers lots of potential to renovate.
- Original neat, kitchen and laundry, bathroom with separate toilet.
- Stunning balcony enjoying picturesque views across the leafy valley