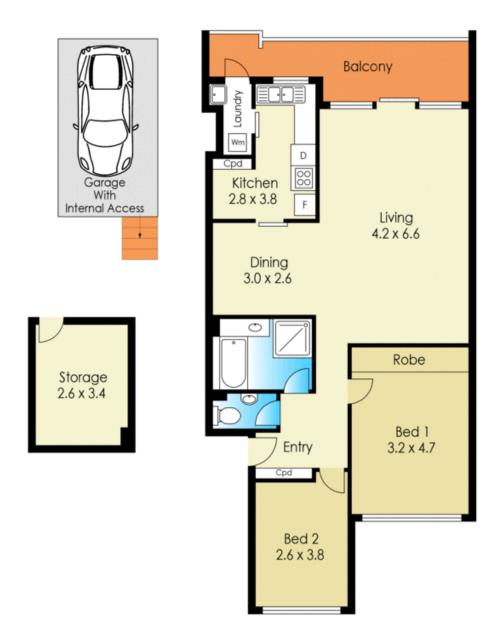

11/154-156 Bellevue Road BELLEVUE HILL, NSW

2

1

## Spacious, private oasis this is a prize home or investment.

Located in the heart of Bellevue Hill and only a stone's throw to the new fashionable Double Bay Village precinct is this gorgeous bright and airy 2 bedroom unit. Built in 1969, having only ever had one owner this original unit offers lots of potential to renovate and make your own. It is Ideal for a down sizer, young family, or investment property, in blue ribbon location.

Features:

- 2 spacious bedrooms, main with built ins
- It offers lots of potential to renovate.
- Original neat, kitchen and laundry, bathroom with separate toilet.
- Stunning balcony enjoying picturesque views across the leafy valley

## Hilary Lazarus

0414 442 414

11/154-156 Bellevue Road, Bellevue Hill

\*internal area approx: 88 m²

\*Disclaimer: Purple Runner Pty. Ltd. A.B.N. 60 163 607 480
Trading as NORTHSIDE FLOORPLANS ROSEVILLE
Mob. 0402 073 101 10/15
This food stryes for Bellevue Roseville accepted.