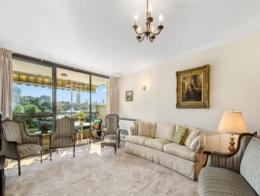

Features:

- 2 spacious bedrooms, main with built ins
- It offers lots of potential to renovate.
- Original neat, kitchen and laundry, bathroom with separate toilet.
- Stunning balcony enjoying picturesque views across the leafy valley