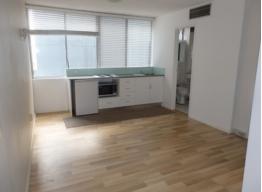

- Quietly located at the rear, on fourth floor of high rise security complex
- Light filled interiors with wall-to-wall north facing windows
- Open plan living space incorporating a granite top kitchen
- Separate alcove defines the bedroom area, built-in wardrobes
- Video intercom, level lift access and outdoor swimming pool
- Metres to Westfield shopping centre and bus/rail networks
- Centennial Parklands, cafes and restaurants also close by
- Shared coin op laundry on its level