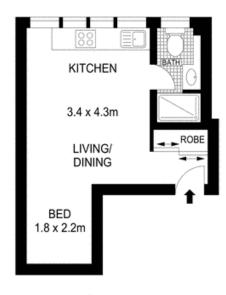

## 410/29 Newland Street BONDI JUNCTION, NSW

) 1

## Ultra-convenient studio in the Heart of Bondi Junction

Centrally positioned in the heart of Bondi Junction, this well sized studio is bright and airy

It offers premium convenience to all amenities and the East's lifestyle attractions.

- Quietly located at the rear, on fourth floor of high rise security complex
- Light filled interiors with wall-to-wall north facing windows
- Open plan living space incorporating a granite top kitchen
- Separate alcove defines the bedroom area, built-in wardrobes
- Video intercom, level lift access and outdoor swimming pool
- Metres to Westfield shopping centre and bus/rail networks
- Centennial Parklands, cafes and restaurants also close by
- Shared coin op laundry on its level