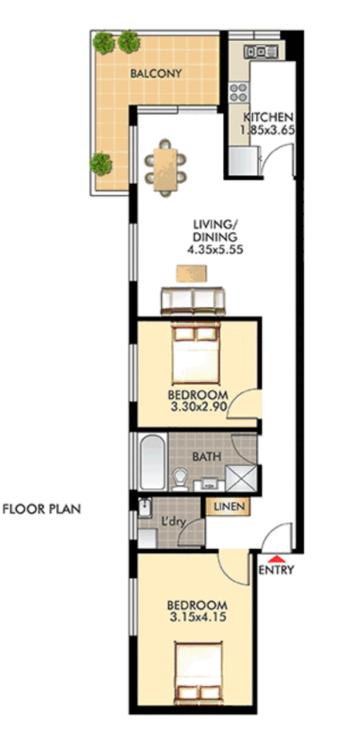

## 2/102 WELLINGTON ST BONDI

UNDERCOVER CARSPACE

This diagram is for illustrative purpose only. All reasonable care has been taken in the preparation, but no warranty is given to the accuracy of the information. This document does not constitute any part of any offer or contract. Dimensions shown are approximate only. Prospective purchasers must rely on their own enquiries.