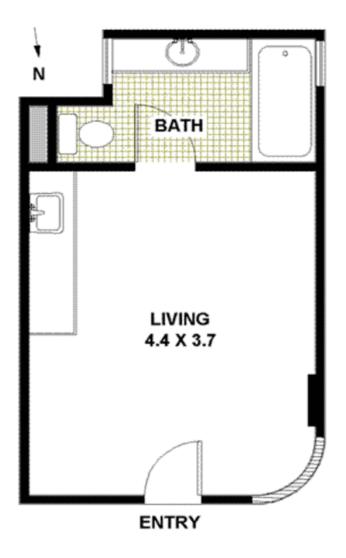

## 202 / 8 Ward Avenue, ELIZABETH BAY

FLOOR PLAN
ALL DIMENSIONS AND LAYOUT ARE APPROXIMATE ONLY.
NO GUARANTEE OR LIABILITY WILL BE ACCEPTED FOR
RELIANCE PLACED ON IT.