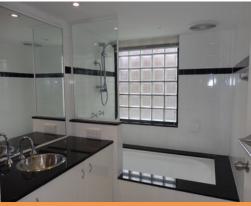

## Features:

- \*Full bathroom, New modern kitchenette
- \*Includes Electricity/ Water utilities
- \*Built-in wardrobe, air-conditioning
- \*Features Queen Bed, dining table and chairs
- \*Level lift access via security lobby
- \*Shared coin op laundry facilities
- \*Freshly painted and new floors