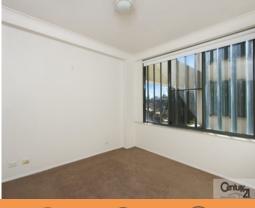

## It features:

- -2 bedrooms one with built-ins, and ensuite
- -Modern bathroom with laundry facilities and granite bench tops
- -Granite kitchen with dishwasher, Smeg oven & gas cooktop
- -Large oversized open-plan living and dining, opens to balcony
- -Level lift access, gym, and sauna
- -Extra Storage cup boards