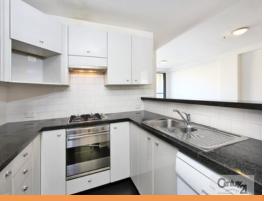

## It features:

- -2 bedrooms one with built-ins, and ensuite
- -Modern bathroom with laundry facilities and granite bench tops
- -Granite kitchen with dishwasher, Smeg oven & gas cooktop
- -Large oversized open-plan living and dining, opens to balcony
- -Level lift access, gym, and sauna
- -Extra Storage cup boards