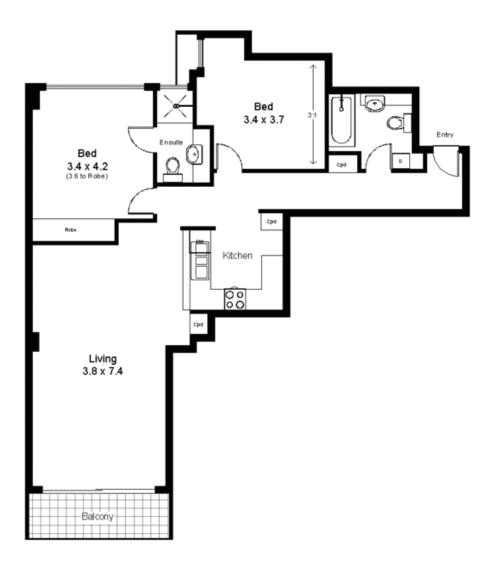

## It features:

- -2 bedrooms one with built-ins, and ensuite
- -Modern bathroom with laundry facilities and granite bench tops
- -Granite kitchen with dishwasher, Smeg oven & gas cooktop
- -Large oversized open-plan living and dining, opens to balcony
- -Level lift access, gym, and sauna
- -Extra Storage cup boards

## **Lindy Klein**

0412 839 300

Disclaimer: Peiple Resear Pty. Ltd. A.B. N. 60 163 601 400
Toddeg as MORT His liber FLOOR PLANS ROSEVILLE Tel. 9144 2143 Mob. 0402 073 101
This floor plan remer only as a get liber for promotional proposes and should not

h te mail Floor Ama appx: 82 m 2 not holidho Baltony or Campaor