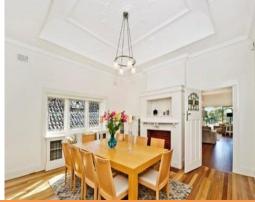

With large scale living areas, this dress circle home boasts formal and informal rooms, a separate dining room with ornate ceiling and fireplace. Seamless indoor/outdoor entertaining is easy, with oversized verandahs offering panoramic district and water views.