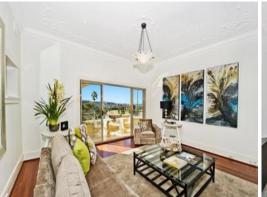

With large scale living areas, this dress circle home boasts formal and informal rooms, a separate dining room with ornate ceiling and fireplace. Seamless indoor/outdoor entertaining is easy, with oversized verandahs offering panoramic district and water views.

The layout is versatile and spacious, comprising of a stunning master parent's retreat with walk in wardrobe, opulent en suite with spa bath and a large private sitting room (or 5th bedroom). Additionally, there are 3-4 bedrooms (or potential study) and 2 more bathrooms plus a WC, internal laundry and an abundance of storage throughout. An added feature is t