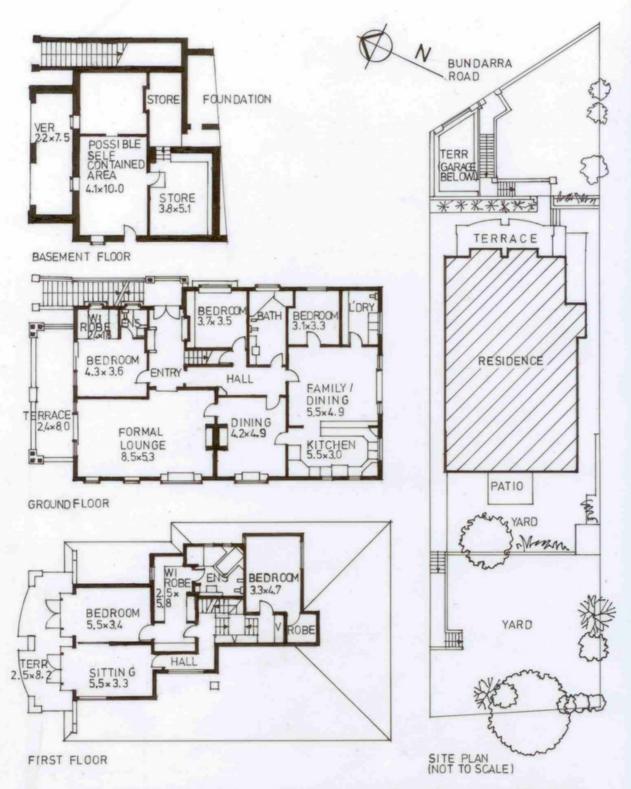

## **Grand Home - Prestige Location**

This gorgeous home occupies an elevated 850sqm (approx) block with a perfect North/East aspect bathed in sunlight with district and ocean views. Peaceful and private with impressive proportions, it is ideal for family living.

With large scale living areas, this dress circle home boasts formal and informal rooms, a separate dining room with ornate ceiling and fireplace. Seamless indoor/outdoor entertaining is easy, with oversized verandahs offering panoramic district and water views.

The layout is versatile and spacious, comprising of a stunning master parent's retreat with walk in wardrobe, opulent en suite with spa bath and a large private sitting room (or 5th bedroom). Additionally, there are 3-4 bedrooms (or potential study) and 2 more bathrooms plus a WC, internal laundry and an abundance of storage throughout. An added feature is t

58 BUNDARRA ROAD BELLEVUE HILL