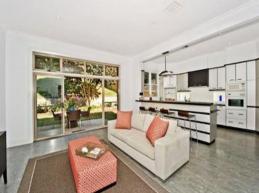

With large scale living areas, this dress circle home boasts formal and informal rooms, a separate dining room with ornate ceiling and fireplace. Seamless indoor/outdoor entertaining is easy, with oversized verandahs offering panoramic district and water views.

The layout is versatile and spacious, comprising of a stunning master parent's retreat with walk in wardrobe, opulent en suite with spa bath and a large private sitting room (or 5th bedroom). Additionally, there are 3-4 bedrooms (or potential study) and 2 more bathrooms plus a WC, internal laundry and an abundance of storage throughout. An added feature is t