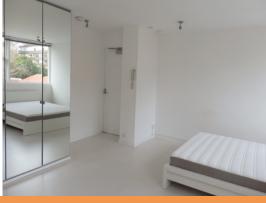

## Large bright Studio with Parking

Positioned at the rear, on the 6th floor of Karingal, a well maintained security building is this large bright and spacious studio apartment. This sunny studio is well presented throughout and features; built in wardrobe, neat and tidy kitchen with bar fridge and bathroom. This property is completed by the on title car space.

## Features:

- -Large living area, currently offered with a queen sized bed.
- Large windows maximise the sunlight, bright all day long
- Modern neat kitchen and bathroom
- Level lift access, footsteps to cafes & delis- Elizabeth Bay at its best, easy access to