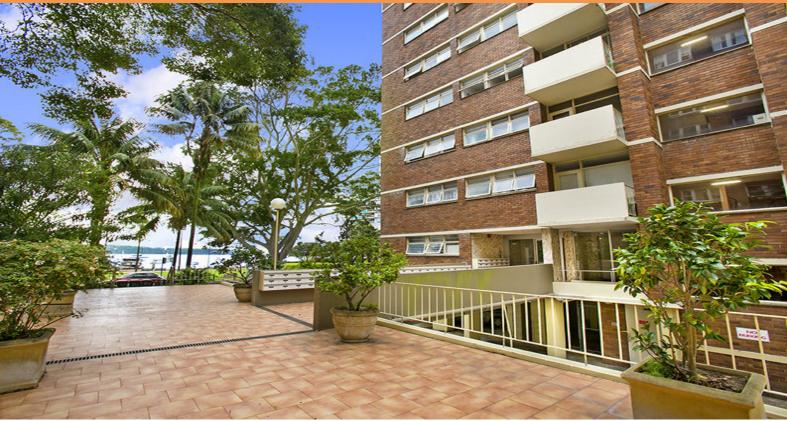

## Large bright Studio with Parking

Positioned at the rear, on the 6th floor of Karingal, a well maintained security building is this large bright and spacious studio apartment. This sunny studio is well presented throughout and features; built in wardrobe, neat and tidy kitchen with bar fridge and bathroom. This property is completed by the on title car space.

Karingal is perfectly located opposite the rejuvenated Beare Park and the Harbour foreshore. The building boasts a large entertaining barbeque area and pool.