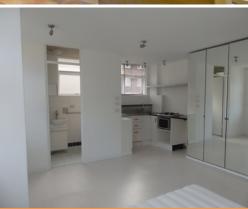

## Large bright Studio with Parking

Positioned at the rear, on the 6th floor of Karingal, a well maintained security building is this large bright and spacious studio apartment. This sunny studio is well presented throughout and features; built in wardrobe, neat and tidy kitchen with bar fridge and bathroom. This property is completed by the on title car space.

## Features:

- -Large living area, currently offered with a queen sized bed.
- Large windows maximise the sunlight, bright all day long
- Modern neat kitchen and bathroom
- Level lift access, footsteps to cafes & delis- Elizabeth Bay at its best, easy access to