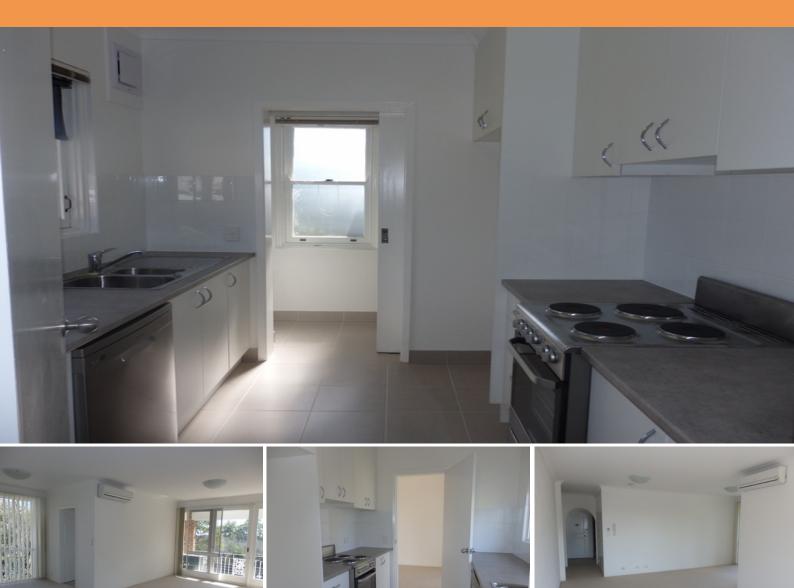

## Spacious Modern Bright apartment in Wahroonga - 450m walk rail

This fantastic 2 bedroom apartment is ideally set at the rear of the block. Recently renovated, It is sun drenched with a north facing aspect from the living room and balcony. Only moments to Wahroonga village rail and local shops and schools.

Features include:

- Quietly positioned at the back of the block, full brick throughout
- 2 good size bedrooms with built-ins
- New kitchen with separate laundry.
- Spacious living area with north aspect leading to balcony with district views
- Bright & sunny meals area.
- Lots of storage throughout
- Set within an ?The Kyles impeccably maintained block wrapped in beautiful communal garde