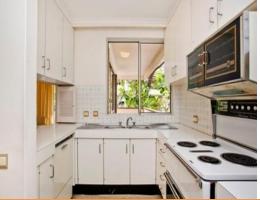

## We love:

- -Neatly presented original 70???s style art deco feel home with private leafy outlooks
- -Sun-filled living room the bright interiors feature a generous open plan living area
- -2 double bedrooms main with built-ins, and air-conditioning
- -Neat bathroom with internal laundry