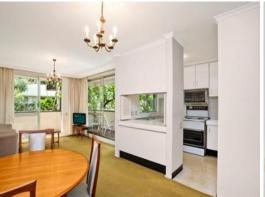

## We love:

- -Neatly presented original 70???s style art deco feel home with private leafy outlooks
- -Sun-filled living room the bright interiors feature a generous open plan living area
- -2 double bedrooms main with built-ins, and air-conditioning
- -Neat bathroom with internal laundry