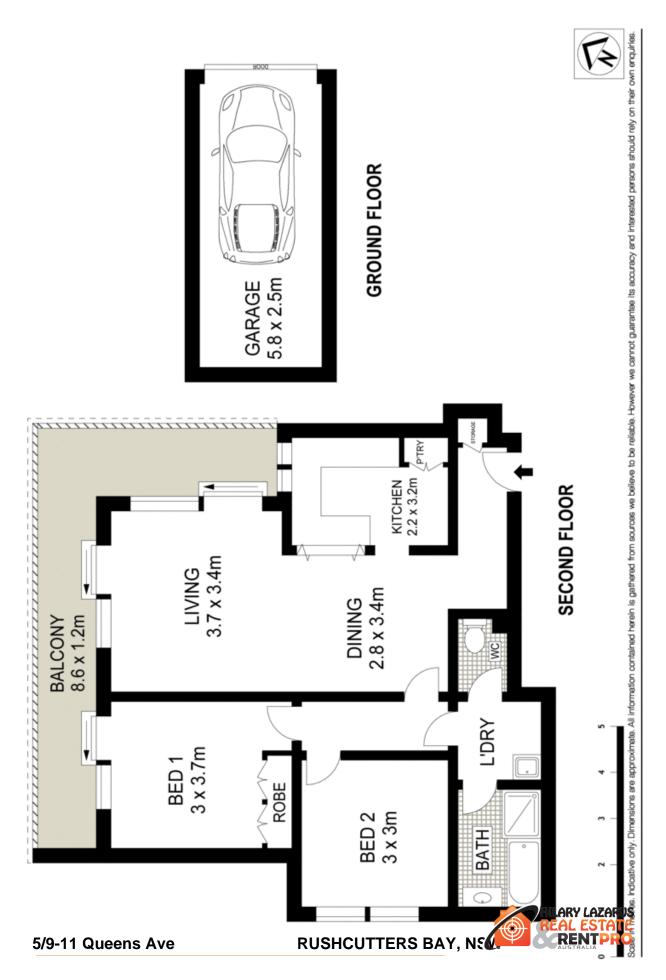

## We love:

- -Neatly presented original 70???s style art deco feel home with private leafy outlooks
- -Sun-filled living room the bright interiors feature a generous open plan living area
- -2 double bedrooms main with built-ins, and air-conditioning
- -Neat bathroom with internal laundry