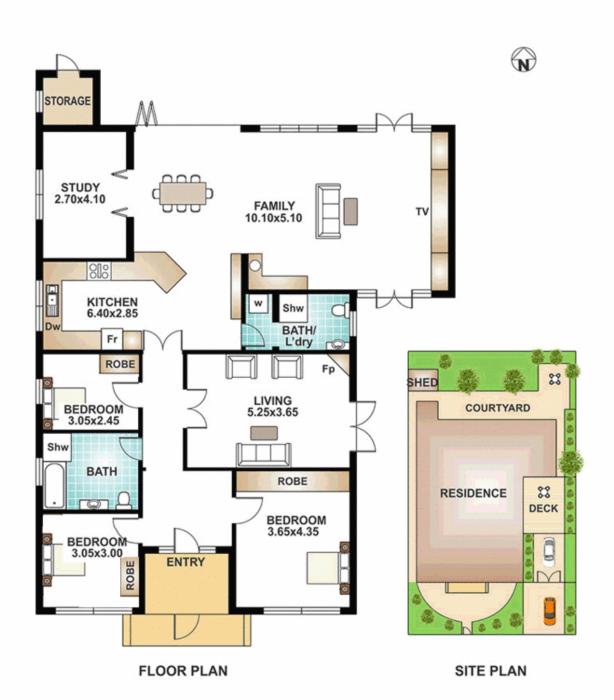

## We Love:

- Light and bright easy single level living.
- 3 bedrooms with built in robes; fresh carpet and paint

## **Lindy Klein**

0412 839 300

Dw Dishwasher
Fp Fireplace
Fr Refrigerator
L'dry Laundry
w Washing machine