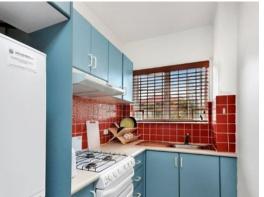

## Bright, large Spacious 1 bedroom apartment

Set at the rear of the block providing a quiet setting it features airy interiors, an oversized bedroom with built ins, combined lounge and dining area, kitchen with gas appliances and internal laundry in the bathroom. Well maintained throughout and freshly painted it is conveniently positioned. It is a level stroll to shops and restaurants of Kingsford and Maroubra Junction, a short bus ride to the CBD and University of NSW and a 10 minute drive to Coogee Beach.

## We love:

- Good over sized large bedroom with full length Built-in Wardrobe
- Kitchen with Gas Cooking
- Bathroom with combined bath/shower
- Internal Laundry

Open to inspect Saturday 7th March 2015 at 11.30-11.50 am or by appointment contact Lindy  $\,$ 