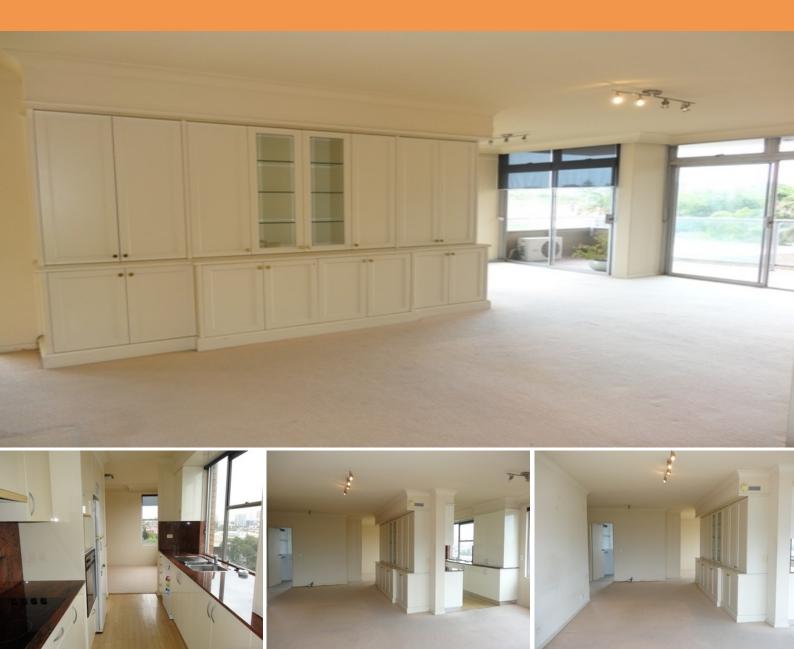

## Large Modern 2 Bedroom Unit -Style, Comfort and Location

Stylishly updated security building, ???Tiffany'

Features:

- With new carpets

-2 bedrooms, 2 bathrooms, plus sun room, 1 security car spaces with Storage cage  $% \left( {{{\left( {{{\left( {{{\left( {{{\left( {{{c}}} \right)}} \right.} \right.} \right)}_{0,2}}}} \right)} \right)$ 

-Open plan living with separate lounge dining areas

-Private entertaining balcony

-Modern Separate kitchen with granite bench top + Modern bathrooms

-Built-ins in both bedrooms, with separate internal laundry

-Extra Storage cupboards in unit

-Well-maintained modern building

-Great location with shops below

Lindy Klein 0412 839 300  $\overline{\mathbf{d}}$ 

₩.